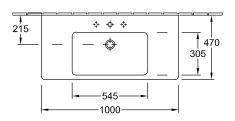

|
| Easy surface cleaning (CeramicPlus)  | No                                                                                                   |
| Number of tap holes punched through  | 1                                                                                                    |
| Number of tap holes pre-drilled      | 2                                                                                                    |
| Underside of washbasin               | ground                                                                                               |
| Number of bowls                      | 1                                                                                                    |

## TECHNICAL DRAWINGS

## 71751G01



## 71751G01