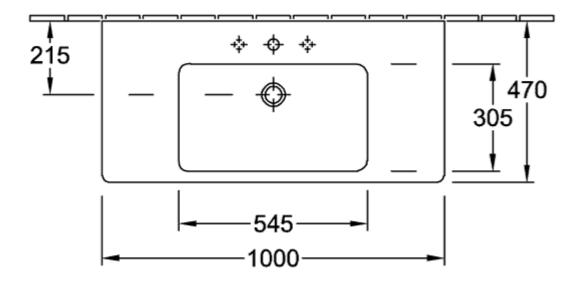

|
| Easy surface cleaning (CeramicPlus)  | No                                                                                                   |
| Number of tap holes punched through  | 1                                                                                                    |
| Number of tap holes pre-drilled      | 2                                                                                                    |
| Underside of washbasin               | ground                                                                                               |
| Number of bowls                      | 1                                                                                                    |

## TECHNICAL DRAWINGS

## 71751G01



## 71751G01