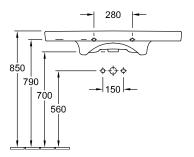

|
| Easy surface cleaning (CeramicPlus)  | No                                                                                                   |
| Number of tap holes punched through  | 1                                                                                                    |
| Number of tap holes pre-drilled      | 2                                                                                                    |
| Underside of washbasin               | ground                                                                                               |
| Number of bowls                      | 1                                                                                                    |

## TECHNICAL DRAWINGS

## 71751G01



## 71751G01