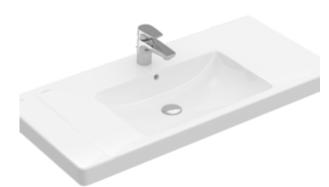

## SUBWAY 2.0 VANITY WASHBASIN RECTANGLE

## PRODUCT INFORMATION

| Article title                          | Villeroy & Boch Subway 2.0 Vanity<br>washbasin, 800 x 475 x 175 mm,<br>White Alpin, with overflow |
|----------------------------------------|---------------------------------------------------------------------------------------------------|
| Article number                         | 71758001                                                                                          |
| Assembly / Assembly type               | wall-mounted                                                                                      |
| Scope of delivery                      | 1 x vanity washbasin                                                                              |
| Depth in mm                            | 475                                                                                               |
| Width in mm                            | 800                                                                                               |
| Height in mm                           | 175                                                                                               |
| Interior depth                         | 105                                                                                               |
| Collection                             | Subway 2.0                                                                                        |
| Suitable for                           | 3-hole mixer, Matching<br>Villeroy&Boch furniture                                                 |
| Material                               | Sanitary ceramics                                                                                 |
| surface                                | glossy                                                                                            |
| Colour name                            | White Alpin                                                                                       |
| With overflow                          | Yes                                                                                               |
| Shape                                  | Rectangle                                                                                         |
| Colour designation                     | White Alpin                                                                                       |
| Antibacterial surface (with AntiBac)   | No                                                                                                |
| Easy surface cleaning<br>(CeramicPlus) | No                                                                                                |
| Number of tap holes punched through    | 1                                                                                                 |
| Number of tap holes pre-drilled        | 2                                                                                                 |
| Number of bowls                        | 1                                                                                                 |