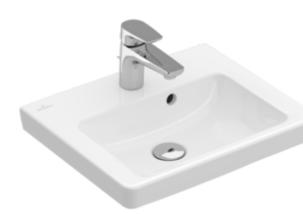

## PRODUCT INFORMATION

| Article title                          | Villeroy & Boch Subway 2.0<br>Handwashbasin, 450 x 370 x 155<br>mm, White Alpin, with overflow |
|----------------------------------------|------------------------------------------------------------------------------------------------|
| Article number                         | 7315F501                                                                                       |
| Assembly / Assembly type               | wall-mounted                                                                                   |
| Assembly instructions                  | for installation with furniture Subway 2.0                                                     |
| Scope of delivery                      | 1 x handwashbasin                                                                              |
| Depth in mm                            | 370                                                                                            |
| Width in mm                            | 450                                                                                            |
| Height in mm                           | 155                                                                                            |
| Interior depth                         | 90                                                                                             |
| Collection                             | Subway 2.0                                                                                     |
| Suitable for                           | 1-hole mixer, Matching<br>Villeroy&Boch furniture                                              |
| Material                               | Sanitary ceramics                                                                              |
| surface                                | glossy                                                                                         |
| Colour name                            | White Alpin                                                                                    |
| With overflow                          | Yes                                                                                            |
| Shape                                  | Rectangle                                                                                      |
| Colour designation                     | White Alpin                                                                                    |
| Antibacterial surface (with AntiBac)   | No                                                                                             |
| Easy surface cleaning<br>(CeramicPlus) | No                                                                                             |
| Number of tap holes punched through    | 1                                                                                              |
| Number of bowls                        | 1                                                                                              |