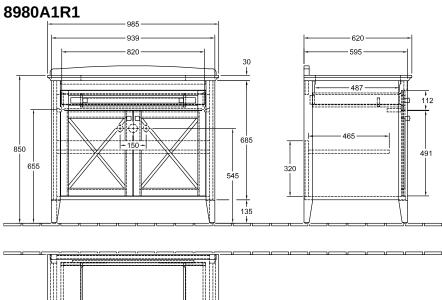

|
| Other colour designations         | Handle: Chrome                                                                                                                                                           |
| With lighting                     | No                                                                                                                                                                       |
| Smart home compatible             | No                                                                                                                                                                       |

## TECHNICAL DRAWINGS



----

418-

415-

633