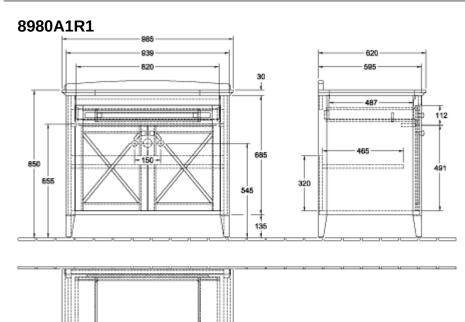

ck Marble                                                                                                                                          |
| Other colour designations         | Handle: Chrome                                                                                                                                                           |
| With lighting                     | No                                                                                                                                                                       |
| Smart home compatible             | No                                                                                                                                                                       |

## TECHNICAL DRAWINGS



----

418-

415-

633