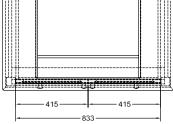

|
| Other colour designations         | Handle: Chrome                                                                                                                                                           |
| With lighting                     | No                                                                                                                                                                       |
| Smart home compatible             | No                                                                                                                                                                       |

## TECHNICAL DRAWINGS



----

418-

415-

633