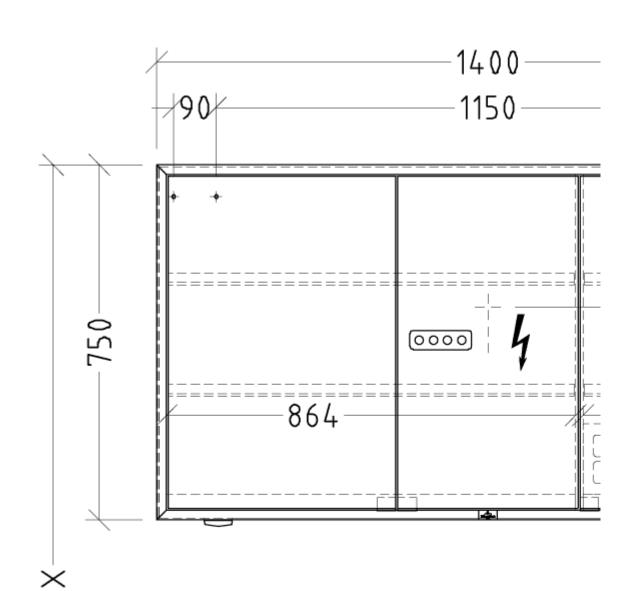

| Rectangle                                                                                                                                                                                                                               |
| With lighting            | Yes                                                                                                                                                                                                                                     |
| Smart home compatible    | No                                                                                                                                                                                                                                      |

## TECHNICAL DRAWINGS

## A4551400



X = Variabel