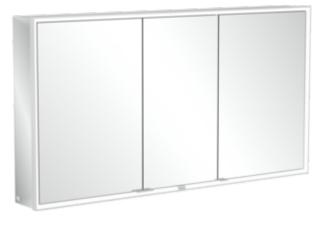

## MY VIEW NOW SURFACE-MOUNTED MIRROR CABINET RECTANGLE

## PRODUCT INFORMATION

| Article title            | Villeroy & Boch My View Now<br>Surface-mounted mirror cabinet,<br>with lighting, 1400 x 750 x 168 mm                                                                                                                                    |
|--------------------------|-----------------------------------------------------------------------------------------------------------------------------------------------------------------------------------------------------------------------------------------|
| Article number           | A4551400                                                                                                                                                                                                                                |
| Assembly / Assembly type | Surface-mounted                                                                                                                                                                                                                         |
| Assembly instructions    | Mounted on the wall                                                                                                                                                                                                                     |
| Type of opening          | 3 doors                                                                                                                                                                                                                                 |
| Equipment                | $3 \times$ door , $1 \times$ sensor dimmer on the outside 2 x socket on the inside (right) $1 \times$ socket on the outside (left) $4 \times$ aluminium shelves $1 \times$ shelf $1 \times$ magnifying mirror $1 \times$ magnetic strip |
| Scope of delivery        | $1 \times mirror$ cabinet , $1 \times fastening$ set                                                                                                                                                                                    |
| Depth in mm              | 168                                                                                                                                                                                                                                     |
| Width in mm              | 1400                                                                                                                                                                                                                                    |
| Height in mm             | 750                                                                                                                                                                                                                                     |
| Collection               | My View Now                                                                                                                                                                                                                             |
| Function                 | <ul><li>with SoftClosing</li><li>with lighting</li></ul>                                                                                                                                                                                |
| Material front           | Glass                                                                                                                                                                                                                                   |
| Surface of front         | Mirror glass                                                                                                                                                                                                                            |
| Material body            | aluminium                                                                                                                                                                                                                               |
| Surface of body          | Mirror glass                                                                                                                                                                                                                            |
| Shape                    | Rectangle                                                                                                                                                                                                                               |
| With lighting            | Yes                                                                                                                                                                                                                                     |
| Smart home compatible    | No                                                                                                                                                                                                                                      |