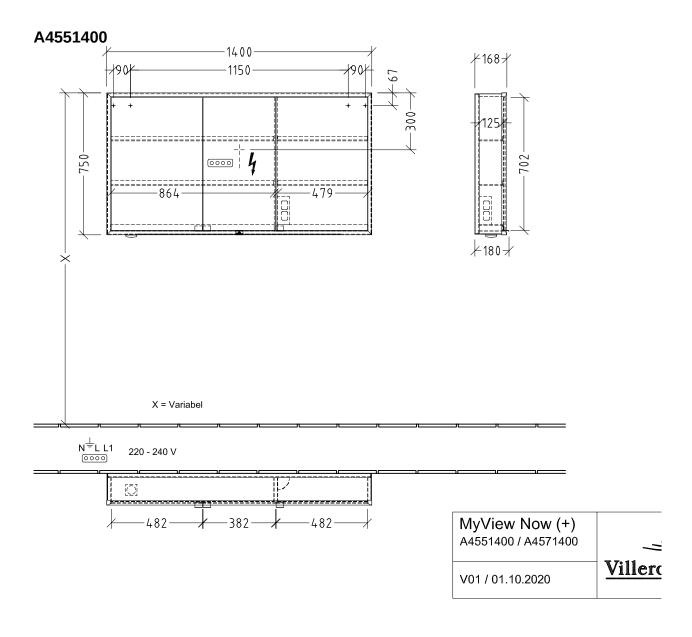

|
| With lighting            | Yes                                                                                                                                                                                                                                     |
| Smart home compatible    | No                                                                                                                                                                                                                                      |

## TECHNICAL DRAWINGS

## A4551400



X = Variabel