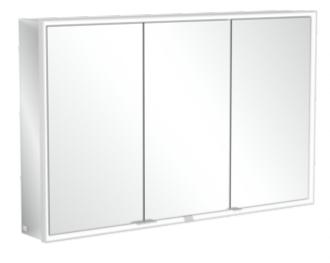

## MY VIEW NOW SURFACE-MOUNTED MIRROR CABINET RECTANGLE

## PRODUCT INFORMATION

| Article title            | Villeroy & Boch My View Now<br>Surface-mounted mirror cabinet,<br>with lighting, 1200 x 750 x 168 mm                                                                                   |
|--------------------------|----------------------------------------------------------------------------------------------------------------------------------------------------------------------------------------|
| Article number           | A4571200                                                                                                                                                                               |
| Assembly / Assembly type | Surface-mounted                                                                                                                                                                        |
| Assembly instructions    | Mounted on the wall                                                                                                                                                                    |
| Type of opening          | 3 doors                                                                                                                                                                                |
| Equipment                | 3 x door , 1 x On/Off switch on the outside 2 x socket on the inside (right) 1 x socket on the outside (left) 4 x aluminium shelves 1 x shelf 1 x magnifying mirror 1 x magnetic strip |
| Scope of delivery        | 1 x mirror cabinet , 1 x fastening set                                                                                                                                                 |
| Depth in mm              | 168                                                                                                                                                                                    |
| Width in mm              | 1200                                                                                                                                                                                   |
| Height in mm             | 750                                                                                                                                                                                    |
| Collection               | My View Now                                                                                                                                                                            |
| Function                 | <ul><li>with SoftClosing</li><li>with lighting</li></ul>                                                                                                                               |
| Material front           | Glass                                                                                                                                                                                  |
| Surface of front         | Mirror glass                                                                                                                                                                           |
| Material body            | aluminium                                                                                                                                                                              |
| Surface of body          | Mirror glass                                                                                                                                                                           |
| Shape                    | Rectangle                                                                                                                                                                              |
| With lighting            | Yes                                                                                                                                                                                    |
| Smart home compatible    | Yes                                                                                                                                                                                    |