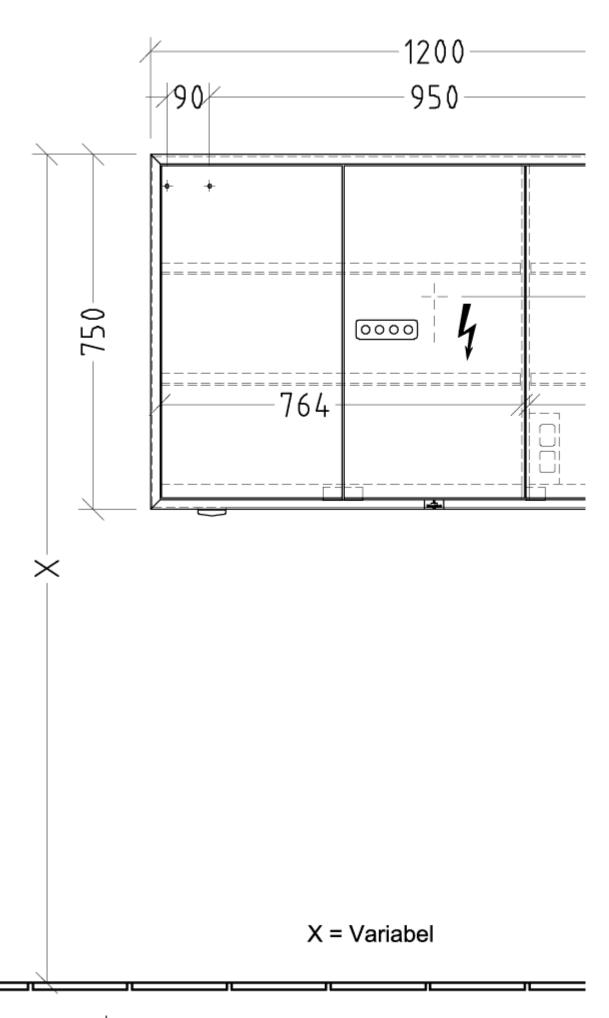

|
| Shape                    | Rectangle                                                                                                                                                                              |
| With lighting            | Yes                                                                                                                                                                                    |
| Smart home compatible    | Yes                                                                                                                                                                                    |

## TECHNICAL DRAWINGS

## A4571200