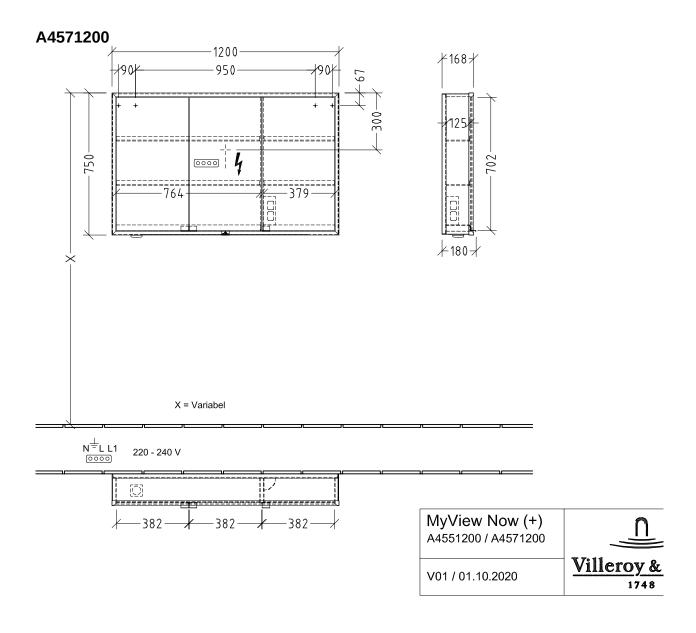

## TECHNICAL DRAWINGS

## A4571200

## PRODUCT INFORMATION

| Article title            | Villeroy & Boch My View Now<br>Surface-mounted mirror cabinet,<br>with lighting, 1200 x 750 x 168 mm                                                                                   |
|--------------------------|----------------------------------------------------------------------------------------------------------------------------------------------------------------------------------------|
| Article number           | A4571200                                                                                                                                                                               |
| Assembly / Assembly type | Surface-mounted                                                                                                                                                                        |
| Assembly instructions    | Mounted on the wall                                                                                                                                                                    |
| Type of opening          | 3 doors                                                                                                                                                                                |
| Equipment                | 3 x door , 1 x On/Off switch on the outside 2 x socket on the inside (right) 1 x socket on the outside (left) 4 x aluminium shelves 1 x shelf 1 x magnifying mirror 1 x magnetic strip |
| Scope of delivery        | 1 x mirror cabinet , 1 x fastening set                                                                                                                                                 |
| Depth in mm              | 168                                                                                                                                                                                    |
| Width in mm              | 1200                                                                                                                                                                                   |
| Height in mm             | 750                                                                                                                                                                                    |
| Collection               | My View Now                                                                                                                                                                            |
| Function                 | <ul><li>with SoftClosing</li><li>with lighting</li></ul>                                                                                                                               |
| Material front           | Glass                                                                                                                                                                                  |
| Surface of front         | Mirror glass                                                                                                                                                                           |
| Material body            | aluminium                                                                                                                                                                              |
| Surface of body          | Mirror glass                                                                                                                                                                           |
| Shape                    | Rectangle                                                                                                                                                                              |
| With lighting            | Yes                                                                                                                                                                                    |
| Smart home compatible    | Yes                                                                                                                                                                                    |