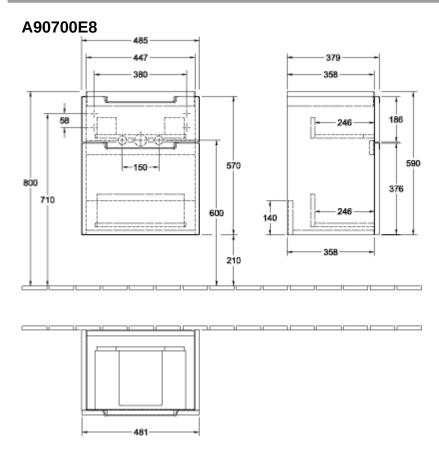

## TECHNICAL DRAWINGS

## A90700E8 485 -447 379 -380 -358 58 186 590 570 <del>--</del> 150 <del>--</del> 376 710 140 ↓ 600 - 246 - 358 -210