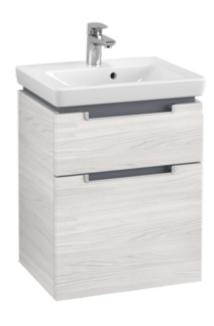

## PRODUCT INFORMATION

| Article title             | Villeroy & Boch Subway 2.0 Vanity<br>unit, 2 pull-out compartments, 485 x<br>590 x 379 mm, White Wood |
|---------------------------|-------------------------------------------------------------------------------------------------------|
| Article number            | A90700E8                                                                                              |
| Assembly / Assembly type  | wall-mounted                                                                                          |
| Type of opening           | 2 pull-out compartments                                                                               |
| Equipment                 | 1 x accessory box L , 2 x pull-out compartment                                                        |
| Scope of delivery         | 1 x vanity unit , 1 x fastening set                                                                   |
| Position of washbasin     | washbasin on the middle                                                                               |
| Depth in mm               | 379                                                                                                   |
| Width in mm               | 485                                                                                                   |
| Height in mm              | 590                                                                                                   |
| Collection                | Subway 2.0                                                                                            |
| Suitable for              | selected handwashbasins                                                                               |
| Function                  | with SoftClosing                                                                                      |
| Material front            | MDF                                                                                                   |
| Surface of front          | Film                                                                                                  |
| Material body             | Chipboard                                                                                             |
| Surface of body           | Direct coating                                                                                        |
| Other material            | Handle: Plastic                                                                                       |
| Other surfaces            | Handle: Paint, matt                                                                                   |
| Shape                     | Angular                                                                                               |
| Colour designation        | White Wood                                                                                            |
| Other colour designations | Handle: matt silver-coloured                                                                          |
| With lighting             | No                                                                                                    |
| Smart home compatible     | No                                                                                                    |