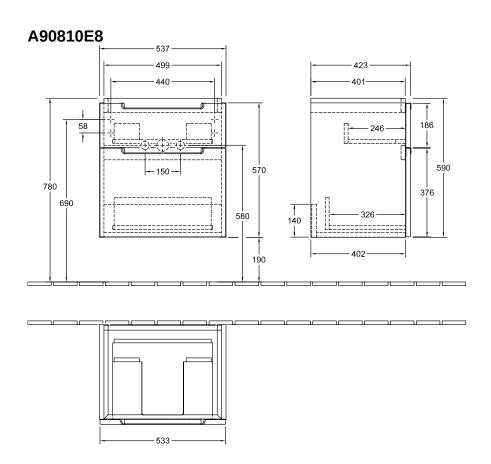

Handle: Paint, glossy                                                                                 |
| Shape                     | Angular                                                                                               |
| Colour designation        | White Wood                                                                                            |
| Other colour designations | Handle: glossy chrome-coloured                                                                        |
| With lighting             | No                                                                                                    |
| Smart home compatible     | No                                                                                                    |

## TECHNICAL DRAWINGS