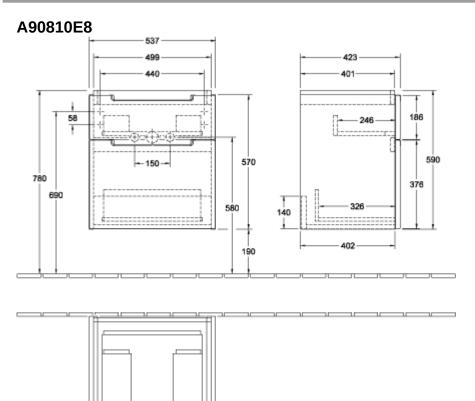

| Handle: Paint, glossy                                                                                 |
| Shape                     | Angular                                                                                               |
| Colour designation        | White Wood                                                                                            |
| Other colour designations | Handle: glossy chrome-coloured                                                                        |
| With lighting             | No                                                                                                    |
| Smart home compatible     | No                                                                                                    |

## TECHNICAL DRAWINGS