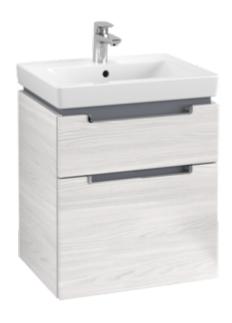

## SUBWAY 2.0 VANITY UNIT ANGULAR

## PRODUCT INFORMATION

| Article title             | Villeroy & Boch Subway 2.0 Vanity<br>unit, 2 pull-out compartments, 537 x<br>590 x 423 mm, White Wood |
|---------------------------|-------------------------------------------------------------------------------------------------------|
| Article number            | A90810E8                                                                                              |
| Assembly / Assembly type  | wall-mounted                                                                                          |
| Type of opening           | 2 pull-out compartments                                                                               |
| Equipment                 | 1 x accessory box L , 2 x pull-out compartment                                                        |
| Scope of delivery         | 1  x vanity unit , $1  x$ fastening set                                                               |
| Position of washbasin     | washbasin on the middle                                                                               |
| Depth in mm               | 423                                                                                                   |
| Width in mm               | 537                                                                                                   |
| Height in mm              | 590                                                                                                   |
| Collection                | Subway 2.0                                                                                            |
| Suitable for              | selected washbasins                                                                                   |
| Function                  | with SoftClosing                                                                                      |
| Material front            | MDF                                                                                                   |
| Surface of front          | Film                                                                                                  |
| Material body             | Chipboard                                                                                             |
| Surface of body           | Direct coating                                                                                        |
| Other material            | Handle: Plastic                                                                                       |
| Other surfaces            | Handle: Paint, glossy                                                                                 |
| Shape                     | Angular                                                                                               |
| Colour designation        | White Wood                                                                                            |
| Other colour designations | Handle: glossy chrome-coloured                                                                        |
| With lighting             | No                                                                                                    |
| Smart home compatible     | No                                                                                                    |