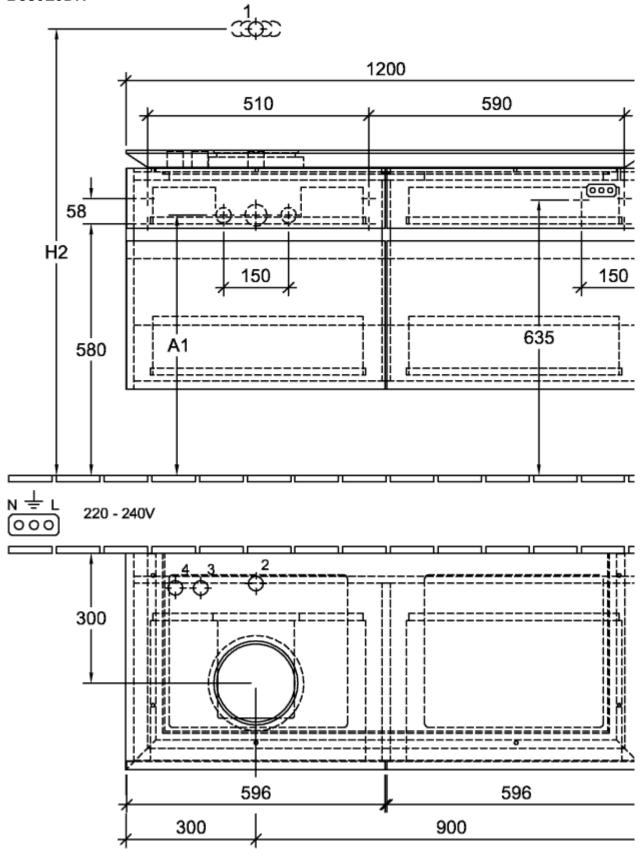

|
| Colour designation                | Glossy White                                                                                                                            |
| Colour designation of cover panel | Glossy White                                                                                                                            |
| With lighting                     | Yes                                                                                                                                     |
| Smart home compatible             | No                                                                                                                                      |

## TECHNICAL DRAWINGS

B580L0DH



3

## B580L0DH