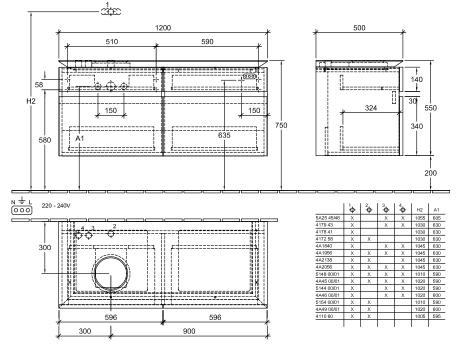

|
| Colour designation                | Glossy White                                                                                                                            |
| Colour designation of cover panel | Glossy White                                                                                                                            |
| With lighting                     | Yes                                                                                                                                     |
| Smart home compatible             | No                                                                                                                                      |

## TECHNICAL DRAWINGS

B580L0DH



3

## B580L0DH