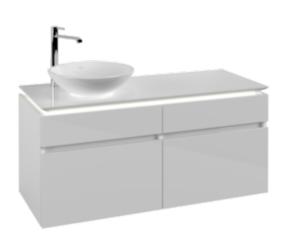

## PRODUCT INFORMATION

| Article title                     | Villeroy & Boch Legato Vanity unit,<br>with lighting, 4 pull-out<br>compartments, 1200 x 550 x 500<br>mm, Glossy White / Glossy White   |
|-----------------------------------|-----------------------------------------------------------------------------------------------------------------------------------------|
| Article number                    | B580L0DH                                                                                                                                |
| Assembly / Assembly type          | wall-mounted                                                                                                                            |
| Type of opening                   | 4 pull-out compartments                                                                                                                 |
| Equipment                         | 2 x wide glass drawer divider , 4 x<br>narrow glass drawer divider 2 x<br>accessory box L 4 x pull-out<br>compartment with non-slip mat |
| Scope of delivery                 | 1 x vanity unit , 1 x fastening set                                                                                                     |
| Position of washbasin             | washbasin on left                                                                                                                       |
| Furniture with tap hole           | Tap hole pre-drilled at the factory                                                                                                     |
| Depth in mm                       | 500                                                                                                                                     |
| Width in mm                       | 1200                                                                                                                                    |
| Height in mm                      | 550                                                                                                                                     |
| Collection                        | Legato                                                                                                                                  |
| Suitable for                      | selected surface-mounted washbasins                                                                                                     |
| Function                          | <ul><li>with SoftClosing</li><li>with lighting</li></ul>                                                                                |
| Material front                    | MDF                                                                                                                                     |
| Surface of front                  | Acrylic film                                                                                                                            |
| Material body                     | MDF                                                                                                                                     |
| Surface of body                   | Acrylic film                                                                                                                            |
| Material cover panel              | Chipboard                                                                                                                               |
| Shape                             | Angular                                                                                                                                 |
| Colour designation                | Glossy White                                                                                                                            |
| Colour designation of cover panel | Glossy White                                                                                                                            |
| With lighting                     | Yes                                                                                                                                     |
| Smart home compatible             | No                                                                                                                                      |