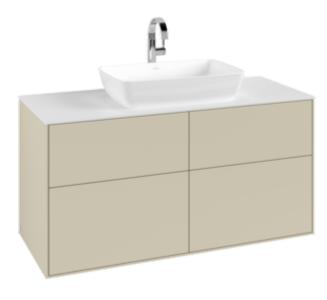

## PRODUCT INFORMATION

| Article title                     | Villeroy & Boch Finion Vanity unit, 4<br>pull-out compartments, 1200 x 603<br>x 501 mm, Silk Grey Matt Lacquer /<br>Glass White Matt                           |
|-----------------------------------|----------------------------------------------------------------------------------------------------------------------------------------------------------------|
| Article number                    | F79100HJ                                                                                                                                                       |
| Assembly / Assembly type          | wall-mounted                                                                                                                                                   |
| Type of opening                   | 4 pull-out compartments                                                                                                                                        |
| Equipment                         | 2 x wide glass drawer divider , 6 x<br>narrow glass drawer divider 2 x<br>accessory box S 2 x accessory box<br>M 4 x pull-out compartment with<br>non-slip mat |
| Scope of delivery                 | 1 x vanity unit , 1 x fastening set                                                                                                                            |
| Position of washbasin             | washbasin on the middle                                                                                                                                        |
| Furniture with tap hole           | with drilled tap holes                                                                                                                                         |
| Position of shelf unit            | without                                                                                                                                                        |
| Depth in mm                       | 501                                                                                                                                                            |
| Width in mm                       | 1200                                                                                                                                                           |
| Height in mm                      | 603                                                                                                                                                            |
| Collection                        | Finion                                                                                                                                                         |
| Suitable for                      | selected surface-mounted washbasins                                                                                                                            |
| Function                          | <ul><li>with SoftClosing</li><li>with push-to-open function</li></ul>                                                                                          |
| Material front                    | MDF                                                                                                                                                            |
| Surface of front                  | Paint                                                                                                                                                          |
| Material body                     | MDF                                                                                                                                                            |
| Surface of body                   | Paint                                                                                                                                                          |
| Material cover panel              | MDF                                                                                                                                                            |
| Shape                             | Angular                                                                                                                                                        |
| Colour designation                | Silk Grey Matt Lacquer                                                                                                                                         |
| Colour designation of cover panel | Glass White Matt                                                                                                                                               |
| With lighting                     | No                                                                                                                                                             |
| Smart home compatible             | No                                                                                                                                                             |