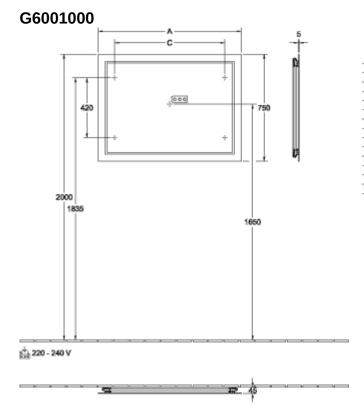

## TECHNICAL DRAWINGS

| A    | C                                                                                      |
|------|----------------------------------------------------------------------------------------|
| 600  | 370                                                                                    |
| 600  | 370                                                                                    |
| 800  | 370                                                                                    |
| 800  | 570                                                                                    |
| 800  | 570                                                                                    |
| 800  | 570                                                                                    |
| 1000 | 770                                                                                    |
| 1000 | 770                                                                                    |
| 1000 | 770                                                                                    |
| 1200 | 970                                                                                    |
| 1200 | 970                                                                                    |
| 1200 | 970                                                                                    |
| 1600 | 1370                                                                                   |
| 1600 | 1370                                                                                   |
| 1600 | 1370                                                                                   |
|      | 800<br>800<br>800<br>800<br>800<br>900<br>1000<br>1000<br>1200<br>1200<br>1200<br>1600 |

| A    | С                                                                              |
|------|--------------------------------------------------------------------------------|
| 600  | 370                                                                            |
| 600  | 370                                                                            |
| 600  | 370                                                                            |
| 800  | 570                                                                            |
| 800  | 570                                                                            |
| 800  | 570                                                                            |
| 1000 | 770                                                                            |
| 1000 | 770                                                                            |
| 1000 | 770                                                                            |
| 1200 | 970                                                                            |
| 1200 | 970                                                                            |
| 1200 | 970                                                                            |
| 1600 | 1370                                                                           |
| 1600 | 1370                                                                           |
| 1600 | 1370                                                                           |
|      | 600<br>600<br>600<br>800<br>800<br>800<br>1000<br>1000<br>1200<br>1200<br>1200 |