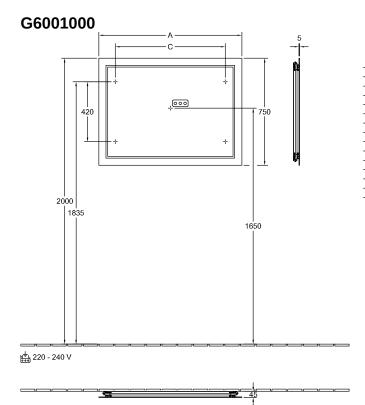

## TECHNICAL DRAWINGS

| A    | C                                                                                      |
|------|----------------------------------------------------------------------------------------|
| 600  | 370                                                                                    |
| 600  | 370                                                                                    |
| 800  | 370                                                                                    |
| 800  | 570                                                                                    |
| 800  | 570                                                                                    |
| 800  | 570                                                                                    |
| 1000 | 770                                                                                    |
| 1000 | 770                                                                                    |
| 1000 | 770                                                                                    |
| 1200 | 970                                                                                    |
| 1200 | 970                                                                                    |
| 1200 | 970                                                                                    |
| 1600 | 1370                                                                                   |
| 1600 | 1370                                                                                   |
| 1600 | 1370                                                                                   |
|      | 800<br>800<br>800<br>800<br>800<br>900<br>1000<br>1000<br>1200<br>1200<br>1200<br>1600 |

| A    | С                                                                              |
|------|--------------------------------------------------------------------------------|
| 600  | 370                                                                            |
| 600  | 370                                                                            |
| 600  | 370                                                                            |
| 800  | 570                                                                            |
| 800  | 570                                                                            |
| 800  | 570                                                                            |
| 1000 | 770                                                                            |
| 1000 | 770                                                                            |
| 1000 | 770                                                                            |
| 1200 | 970                                                                            |
| 1200 | 970                                                                            |
| 1200 | 970                                                                            |
| 1600 | 1370                                                                           |
| 1600 | 1370                                                                           |
| 1600 | 1370                                                                           |
|      | 600<br>600<br>600<br>800<br>800<br>800<br>1000<br>1000<br>1200<br>1200<br>1200 |