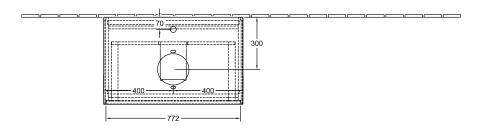

|
| Colour designation                | Glossy White Lacquer                                                                                                                               |
| Colour designation of cover panel | Glass White Matt                                                                                                                                   |
| With lighting                     | Yes                                                                                                                                                |
| Smart home compatible             | No                                                                                                                                                 |

## TECHNICAL DRAWINGS