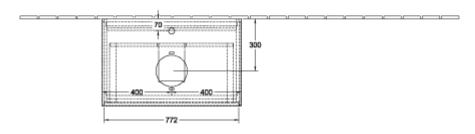

|
| Colour designation                | Glossy White Lacquer                                                                                                                               |
| Colour designation of cover panel | Glass White Matt                                                                                                                                   |
| With lighting                     | Yes                                                                                                                                                |
| Smart home compatible             | No                                                                                                                                                 |

## TECHNICAL DRAWINGS