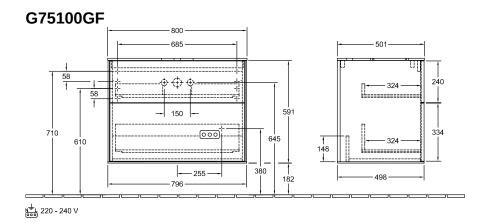

|
| Colour designation                | Glossy White Lacquer                                                                                                                               |
| Colour designation of cover panel | Glass White Matt                                                                                                                                   |
| With lighting                     | Yes                                                                                                                                                |
| Smart home compatible             | No                                                                                                                                                 |

## TECHNICAL DRAWINGS