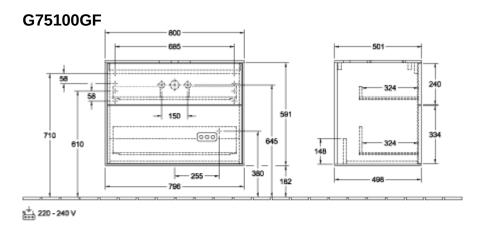

|
| Colour designation                | Glossy White Lacquer                                                                                                                               |
| Colour designation of cover panel | Glass White Matt                                                                                                                                   |
| With lighting                     | Yes                                                                                                                                                |
| Smart home compatible             | No                                                                                                                                                 |

## TECHNICAL DRAWINGS