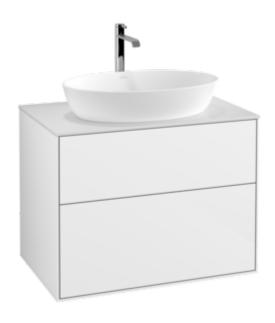

## PRODUCT INFORMATION

| Article title                     | Villeroy & Boch Finion Vanity unit, with lighting, 2 pull-out                                                                                      |
|-----------------------------------|----------------------------------------------------------------------------------------------------------------------------------------------------|
|                                   | compartments, 800 x 603 x 501<br>mm, Glossy White Lacquer / Glass<br>White Matt                                                                    |
| Article number                    | G75100GF                                                                                                                                           |
| Assembly / Assembly type          | wall-mounted                                                                                                                                       |
| Type of opening                   | 2 pull-out compartments                                                                                                                            |
| Equipment                         | 1 x wide glass drawer divider , 2 x pull-out compartment with non-slip mat 3 x narrow glass drawer divider 1 x accessory box S 1 x accessory box M |
| Scope of delivery                 | 1 x vanity unit , 1 x fastening set                                                                                                                |
| Position of washbasin             | washbasin on the middle                                                                                                                            |
| Furniture with tap hole           | with drilled tap holes                                                                                                                             |
| Position of shelf unit            | without                                                                                                                                            |
| Depth in mm                       | 501                                                                                                                                                |
| Width in mm                       | 800                                                                                                                                                |
| Height in mm                      | 603                                                                                                                                                |
| Collection                        | Finion                                                                                                                                             |
| Suitable for                      | selected surface-mounted washbasins                                                                                                                |
| Function                          | <ul><li>with SoftClosing</li><li>with lighting</li><li>with push-to-open function</li></ul>                                                        |
| Material front                    | MDF                                                                                                                                                |
| Surface of front                  | Paint                                                                                                                                              |
| Material body                     | MDF                                                                                                                                                |
| Surface of body                   | Paint                                                                                                                                              |
| Material cover panel              | MDF                                                                                                                                                |
| Shape                             | Angular                                                                                                                                            |
| Colour designation                | Glossy White Lacquer                                                                                                                               |
| Colour designation of cover panel | Glass White Matt                                                                                                                                   |
| With lighting                     | Yes                                                                                                                                                |
| Smart home compatible             | No                                                                                                                                                 |