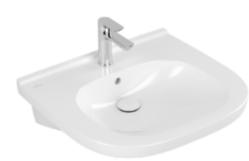

## VICARE WASHBASIN VICARE OVAL

## PRODUCT INFORMATION

| Article title                          | Villeroy & Boch ViCare Washbasin<br>ViCare, 600 x 550 x 195 mm, White<br>Alpin AntiBac CeramicPlus, with<br>overflow |
|----------------------------------------|----------------------------------------------------------------------------------------------------------------------|
| Article number                         | 411960T2                                                                                                             |
| Assembly / Assembly type               | wall-mounted                                                                                                         |
| Scope of delivery                      | 1 x washbasin                                                                                                        |
| Depth in mm                            | 550                                                                                                                  |
| Width in mm                            | 600                                                                                                                  |
| Height in mm                           | 195                                                                                                                  |
| Interior depth                         | 100                                                                                                                  |
| Collection                             | ViCare                                                                                                               |
| Suitable for                           | 3-hole mixer, Accessible application                                                                                 |
| Material                               | Sanitary ceramics                                                                                                    |
| surface                                | glossy                                                                                                               |
| Colour name                            | White Alpin AntiBac CeramicPlus                                                                                      |
| With overflow                          | Yes                                                                                                                  |
| Shape                                  | Oval                                                                                                                 |
| Colour designation                     | White Alpin                                                                                                          |
| Antibacterial surface (with AntiBac)   | Yes                                                                                                                  |
| Easy surface cleaning<br>(CeramicPlus) | Yes                                                                                                                  |
| Number of tap holes punched through    | 1                                                                                                                    |
| Number of tap holes pre-drilled        | 2                                                                                                                    |
| Number of bowls                        | 1                                                                                                                    |