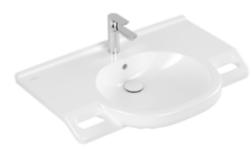

## VICARE WASHBASIN VICARE OVAL

## PRODUCT INFORMATION

| Article title                          | Villeroy & Boch ViCare Washbasin<br>ViCare, 810 x 560 x 185 mm, White<br>Alpin AntiBac CeramicPlus, with<br>overflow |
|----------------------------------------|----------------------------------------------------------------------------------------------------------------------|
| Article number                         | 412080T2                                                                                                             |
| Assembly / Assembly type               | wall-mounted                                                                                                         |
| Scope of delivery                      | 1 x washbasin                                                                                                        |
| Depth in mm                            | 560                                                                                                                  |
| Width in mm                            | 810                                                                                                                  |
| Height in mm                           | 185                                                                                                                  |
| Interior depth                         | 100                                                                                                                  |
| Collection                             | ViCare                                                                                                               |
| Suitable for                           | 3-hole mixer, Accessible application                                                                                 |
| Material                               | Sanitary ceramics                                                                                                    |
| surface                                | glossy                                                                                                               |
| Colour name                            | White Alpin AntiBac CeramicPlus                                                                                      |
| With overflow                          | Yes                                                                                                                  |
| Shape                                  | Oval                                                                                                                 |
| Colour designation                     | White Alpin                                                                                                          |
| Antibacterial surface (with AntiBac)   | Yes                                                                                                                  |
| Easy surface cleaning<br>(CeramicPlus) | Yes                                                                                                                  |
| Number of tap holes punched through    | 1                                                                                                                    |
| Number of tap holes pre-drilled        | 2                                                                                                                    |
| Number of bowls                        | 1                                                                                                                    |