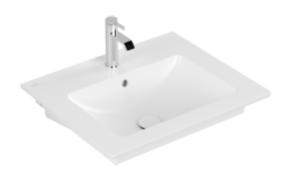

## VENTICELLO WASHBASIN RECTANGLE

## PRODUCT INFORMATION

| Article title                        | Villeroy & Boch Venticello<br>Washbasin, 600 x 500 x 165 mm,<br>Stone White CeramicPlus, with<br>overflow, ground |
|--------------------------------------|-------------------------------------------------------------------------------------------------------------------|
| Article number                       | 4124G6RW                                                                                                          |
| Assembly / Assembly type             | wall-mounted                                                                                                      |
| Scope of delivery                    | 1 x washbasin                                                                                                     |
| Depth in mm                          | 500                                                                                                               |
| Width in mm                          | 600                                                                                                               |
| Height in mm                         | 165                                                                                                               |
| Interior depth                       | 120                                                                                                               |
| Collection                           | Venticello                                                                                                        |
| Suitable for                         | 3-hole mixer                                                                                                      |
| Material                             | Sanitary ceramics                                                                                                 |
| surface                              | matt                                                                                                              |
| Colour name                          | Stone White CeramicPlus                                                                                           |
| With overflow                        | Yes                                                                                                               |
| Shape                                | Rectangle                                                                                                         |
| Colour designation                   | Stone White                                                                                                       |
| Antibacterial surface (with AntiBac) | No                                                                                                                |
| Easy surface cleaning (CeramicPlus)  | Yes                                                                                                               |
| Number of tap holes punched through  | 1                                                                                                                 |
| Number of tap holes pre-drilled      | 2                                                                                                                 |
| Underside of washbasin               | ground                                                                                                            |
| Number of bowls                      | 1                                                                                                                 |