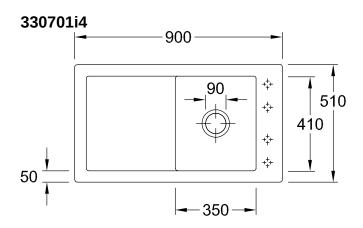

|
| Position of main bowl         | Basin, reversible                                                                                                                        |
| Function of the drain fitting | basket strainer waste                                                                                                                    |
| Colour designation            | Graphite                                                                                                                                 |
| Other colour designations     | Grate: Chrome, Valve: Chrome                                                                                                             |

## TECHNICAL DRAWINGS

## 330701i4