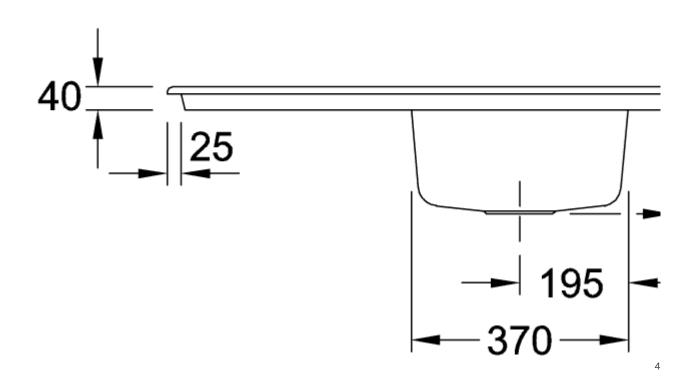

|
| Position of main bowl         | Basin, reversible                                                                                                                        |
| Function of the drain fitting | basket strainer waste                                                                                                                    |
| Colour designation            | Graphite                                                                                                                                 |
| Other colour designations     | Grate: Chrome, Valve: Chrome                                                                                                             |

## TECHNICAL DRAWINGS

## 330701i4