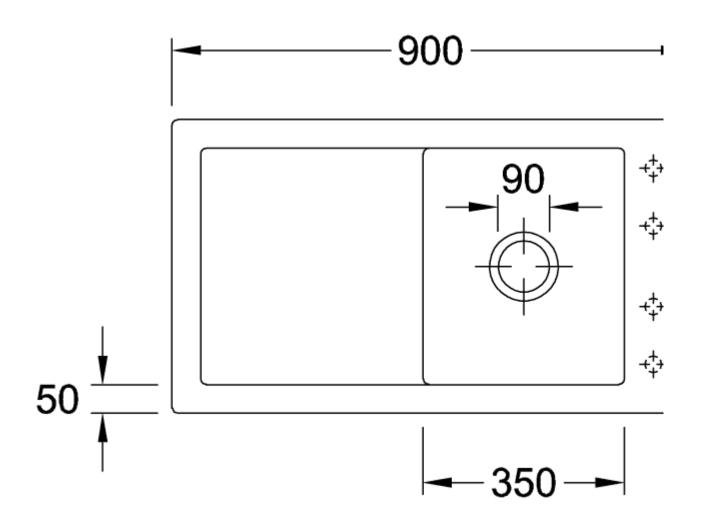

|
| Position of main bowl         | Basin, reversible                                                                                                                        |
| Function of the drain fitting | basket strainer waste                                                                                                                    |
| Colour designation            | Graphite                                                                                                                                 |
| Other colour designations     | Grate: Chrome, Valve: Chrome                                                                                                             |

## TECHNICAL DRAWINGS

## 330701i4