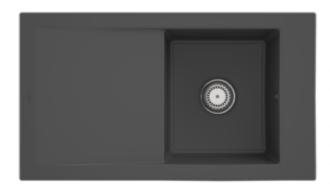

## PRODUCT INFORMATION

| Article title                 | Villeroy & Boch Timeline 50 Built-in<br>sink, included Waste system hand-<br>operated, of Ceramic, 900 x 510<br>mm, Graphite CeramicPlus |
|-------------------------------|------------------------------------------------------------------------------------------------------------------------------------------|
| Article number                | 330701i4                                                                                                                                 |
| Assembly / Assembly type      | surface-mounted installation                                                                                                             |
| Assembly instructions         | minimum unit width: 50 cm                                                                                                                |
| Scope of delivery             | 1 x sink , 1 x basket strainer waste                                                                                                     |
| Length in mm                  | 510                                                                                                                                      |
| Width in mm                   | 900                                                                                                                                      |
| Height in mm                  | 220                                                                                                                                      |
| Interior depth                | 200                                                                                                                                      |
| Collection                    | Timeline 50                                                                                                                              |
| Material                      | Ceramic                                                                                                                                  |
| Colour name                   | Graphite CeramicPlus                                                                                                                     |
| Other material                | Grate: Stainless steel Valve:<br>Stainless steel                                                                                         |
| Position of main bowl         | Basin, reversible                                                                                                                        |
| Function of the drain fitting | basket strainer waste                                                                                                                    |
| Colour designation            | Graphite                                                                                                                                 |
| Other colour designations     | Grate: Chrome, Valve: Chrome                                                                                                             |