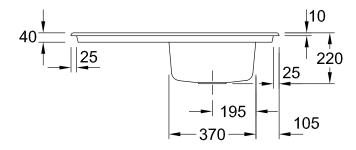

|
| Position of main bowl         | Basin, reversible                                                                                                                        |
| Function of the drain fitting | basket strainer waste                                                                                                                    |
| Colour designation            | Graphite                                                                                                                                 |
| Other colour designations     | Grate: Chrome, Valve: Chrome                                                                                                             |

## TECHNICAL DRAWINGS

## 330701i4