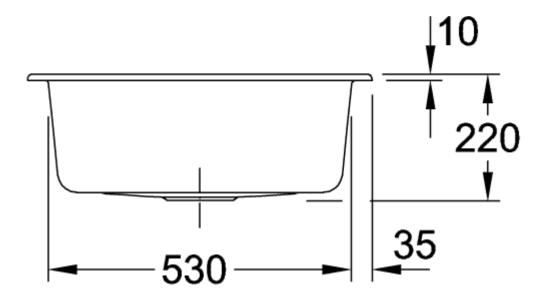

## TECHNICAL DRAWINGS

## PRODUCT INFORMATION

| Article title                 | Villeroy & Boch Subway 60 S Built-<br>in sink, included Waste system pop-<br>up, of Ceramic, 600 x 510 mm,<br>Sunrise CeramicPlus |
|-------------------------------|-----------------------------------------------------------------------------------------------------------------------------------|
| Article number                | 33090207                                                                                                                          |
| Assembly / Assembly type      | surface-mounted installation                                                                                                      |
| Assembly instructions         | minimum unit width: 60 cm                                                                                                         |
| Scope of delivery             | 1 x sink , 1 x pop-up waste system<br>1 x cover cap, round                                                                        |
| Length in mm                  | 510                                                                                                                               |
| Width in mm                   | 600                                                                                                                               |
| Height in mm                  | 220                                                                                                                               |
| Interior depth                | 200                                                                                                                               |
| Collection                    | Subway 60 S                                                                                                                       |
| Material                      | Ceramic                                                                                                                           |
| Colour name                   | Sunrise CeramicPlus                                                                                                               |
| Other material                | Grate: Stainless steel Valve:<br>Stainless steel                                                                                  |
| Position of main bowl         | Basin centred                                                                                                                     |
| Function of the drain fitting | pop-up waste system                                                                                                               |
| Colour designation            | Sunrise                                                                                                                           |
| Other colour designations     | Grate: Chrome, Valve: Chrome                                                                                                      |