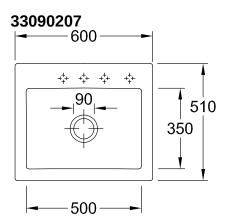

## PRODUCT INFORMATION

| Article title                 | Villeroy & Boch Subway 60 S Built-<br>in sink, included Waste system pop-<br>up, of Ceramic, 600 x 510 mm,<br>Sunrise CeramicPlus |
|-------------------------------|-----------------------------------------------------------------------------------------------------------------------------------|
| Article number                | 33090207                                                                                                                          |
| Assembly / Assembly type      | surface-mounted installation                                                                                                      |
| Assembly instructions         | minimum unit width: 60 cm                                                                                                         |
| Scope of delivery             | 1 x sink , 1 x pop-up waste system<br>1 x cover cap, round                                                                        |
| Length in mm                  | 510                                                                                                                               |
| Width in mm                   | 600                                                                                                                               |
| Height in mm                  | 220                                                                                                                               |
| Interior depth                | 200                                                                                                                               |
| Collection                    | Subway 60 S                                                                                                                       |
| Material                      | Ceramic                                                                                                                           |
| Colour name                   | Sunrise CeramicPlus                                                                                                               |
| Other material                | Grate: Stainless steel Valve:<br>Stainless steel                                                                                  |
| Position of main bowl         | Basin centred                                                                                                                     |
| Function of the drain fitting | pop-up waste system                                                                                                               |
| Colour designation            | Sunrise                                                                                                                           |
| Other colour designations     | Grate: Chrome, Valve: Chrome                                                                                                      |