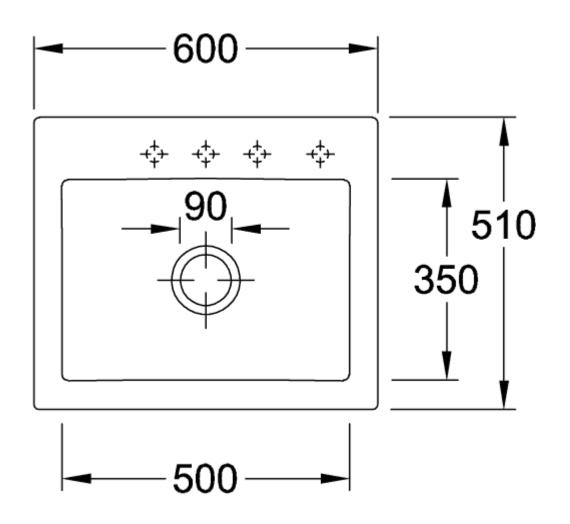

## TECHNICAL DRAWINGS

## PRODUCT INFORMATION

| Article title                 | Villeroy & Boch Subway 60 S Built-<br>in sink, included Waste system pop-<br>up, of Ceramic, 600 x 510 mm,<br>Sunrise CeramicPlus |
|-------------------------------|-----------------------------------------------------------------------------------------------------------------------------------|
| Article number                | 33090207                                                                                                                          |
| Assembly / Assembly type      | surface-mounted installation                                                                                                      |
| Assembly instructions         | minimum unit width: 60 cm                                                                                                         |
| Scope of delivery             | 1 x sink , 1 x pop-up waste system<br>1 x cover cap, round                                                                        |
| Length in mm                  | 510                                                                                                                               |
| Width in mm                   | 600                                                                                                                               |
| Height in mm                  | 220                                                                                                                               |
| Interior depth                | 200                                                                                                                               |
| Collection                    | Subway 60 S                                                                                                                       |
| Material                      | Ceramic                                                                                                                           |
| Colour name                   | Sunrise CeramicPlus                                                                                                               |
| Other material                | Grate: Stainless steel Valve:<br>Stainless steel                                                                                  |
| Position of main bowl         | Basin centred                                                                                                                     |
| Function of the drain fitting | pop-up waste system                                                                                                               |
| Colour designation            | Sunrise                                                                                                                           |
| Other colour designations     | Grate: Chrome, Valve: Chrome                                                                                                      |