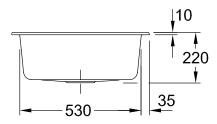

r>Stainless steel                                                                                  |
| Position of main bowl         | Basin centred                                                                                                                     |
| Function of the drain fitting | pop-up waste system                                                                                                               |
| Colour designation            | Sunrise                                                                                                                           |
| Other colour designations     | Grate: Chrome, Valve: Chrome                                                                                                      |

## TECHNICAL DRAWINGS

##