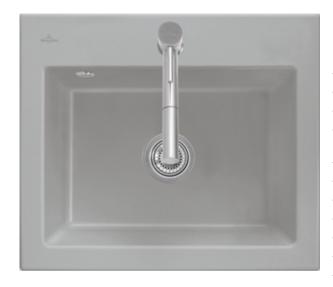

## SUBWAY 60 S BUILT-IN SINK RECTANGLE

## PRODUCT INFORMATION

| Article title                 | Villeroy & Boch Subway 60 S Built-<br>in sink, included Waste system pop-<br>up, of Ceramic, 600 x 510 mm,<br>Sunrise CeramicPlus |
|-------------------------------|-----------------------------------------------------------------------------------------------------------------------------------|
| Article number                | 33090207                                                                                                                          |
| Assembly / Assembly type      | surface-mounted installation                                                                                                      |
| Assembly instructions         | minimum unit width: 60 cm                                                                                                         |
| Scope of delivery             | 1 x sink , 1 x pop-up waste system<br>1 x cover cap, round                                                                        |
| Length in mm                  | 510                                                                                                                               |
| Width in mm                   | 600                                                                                                                               |
| Height in mm                  | 220                                                                                                                               |
| Interior depth                | 200                                                                                                                               |
| Collection                    | Subway 60 S                                                                                                                       |
| Material                      | Ceramic                                                                                                                           |
| Colour name                   | Sunrise CeramicPlus                                                                                                               |
| Other material                | Grate: Stainless steel Valve:<br>Stainless steel                                                                                  |
| Position of main bowl         | Basin centred                                                                                                                     |
| Function of the drain fitting | pop-up waste system                                                                                                               |
| Colour designation            | Sunrise                                                                                                                           |
| Other colour designations     | Grate: Chrome, Valve: Chrome                                                                                                      |