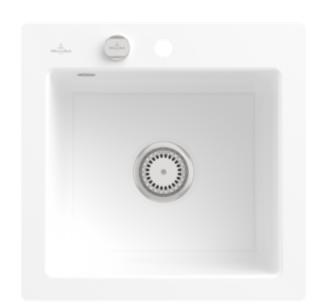

## SUBWAY 50 S FLAT FLUSH-MOUNTED SINK RECTANGLE

## PRODUCT INFORMATION

| Article title                 | Villeroy & Boch Subway 50 S flat<br>Flush-mounted sink, included<br>Waste system pop-up, of Ceramic,<br>490 x 475 mm, White Alpin<br>CeramicPlus                       |
|-------------------------------|------------------------------------------------------------------------------------------------------------------------------------------------------------------------|
| Article number                | 33152FR1                                                                                                                                                               |
| Assembly / Assembly type      | flush-fitting installation                                                                                                                                             |
| Assembly instructions         | minimum unit width: 50 cm, For<br>flush-fit installation in natural stone<br>or artificial stone countertops <br>Minimum thickness of the<br>countertop: at least 3 cm |
| Scope of delivery             | 1 x sink , 1 x pop-up waste system<br>1 x cover cap, round                                                                                                             |
| Length in mm                  | 475                                                                                                                                                                    |
| Width in mm                   | 490                                                                                                                                                                    |
| Height in mm                  | 220                                                                                                                                                                    |
| Interior depth                | 200                                                                                                                                                                    |
| Collection                    | Subway 50 S flat                                                                                                                                                       |
| Material                      | Ceramic                                                                                                                                                                |
| Colour name                   | White Alpin CeramicPlus                                                                                                                                                |
| Other material                | Grate: Stainless steel Valve:<br>Stainless steel                                                                                                                       |
| Position of main bowl         | Basin centred                                                                                                                                                          |
| Function of the drain fitting | pop-up waste system                                                                                                                                                    |
| Colour designation            | White Alpin                                                                                                                                                            |
| Other colour designations     | Grate: Chrome, Valve: Chrome                                                                                                                                           |