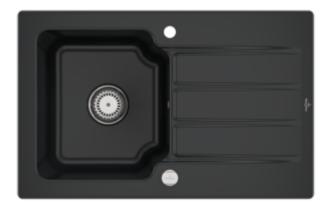

## PRODUCT INFORMATION

| Article title                 | Villeroy & Boch Architectura 45<br>Built-in sink, included Waste system<br>pop-up, 800 x 510 mm, Pure Black |
|-------------------------------|-------------------------------------------------------------------------------------------------------------|
| Article number                | 334002R7                                                                                                    |
| Assembly / Assembly type      | surface-mounted installation                                                                                |
| Assembly instructions         | minimum unit width: 45 cm                                                                                   |
| Scope of delivery             | 1 x sink , 1 x pop-up waste system<br>1 x cover cap, round                                                  |
| Length in mm                  | 510                                                                                                         |
| Width in mm                   | 800                                                                                                         |
| Height in mm                  | 220                                                                                                         |
| Interior depth                | 200                                                                                                         |
| Collection                    | Architectura 45                                                                                             |
| Colour name                   | Pure Black                                                                                                  |
| Position of main bowl         | Basin, reversible                                                                                           |
| Function of the drain fitting | pop-up waste system                                                                                         |
| Colour designation            | Pure Black                                                                                                  |