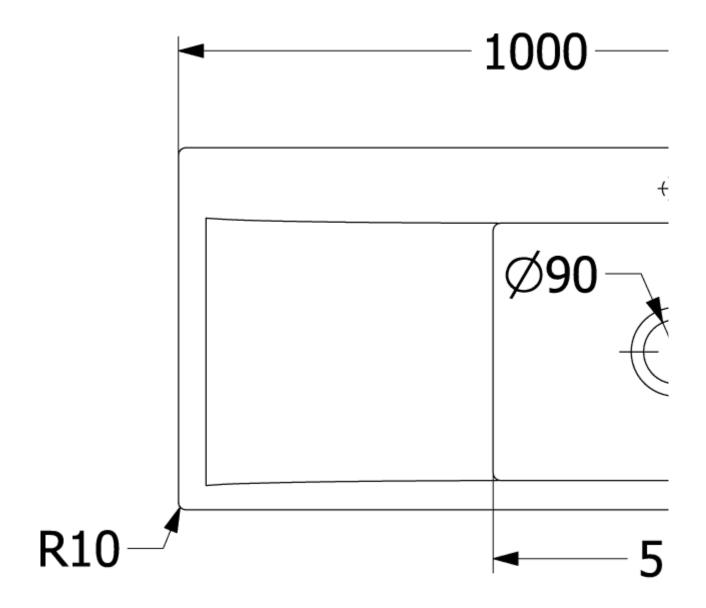

|
| Position of main bowl         | Basin on right                                                                                                                               |
| Function of the drain fitting | basket strainer waste                                                                                                                        |
| Colour designation            | Graphite                                                                                                                                     |
| Other colour designations     | Grate: Chrome, Valve: Chrome                                                                                                                 |

## TECHNICAL DRAWINGS

## 336101i4