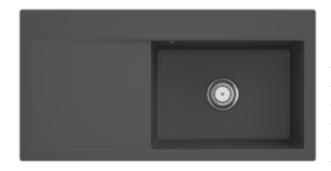

## SUBWAY STYLE 60 BUILT-IN SINK RECTANGLE

## PRODUCT INFORMATION

| Article title                 | Villeroy & Boch Subway Style 60<br>Built-in sink, included Waste system<br>hand-operated, of Ceramic, 1000 x<br>510 mm, Graphite CeramicPlus |
|-------------------------------|----------------------------------------------------------------------------------------------------------------------------------------------|
| Article number                | 336101i4                                                                                                                                     |
| Assembly / Assembly type      | surface-mounted installation                                                                                                                 |
| Assembly instructions         | minimum unit width: 60 cm                                                                                                                    |
| Scope of delivery             | 1 x sink , 1 x basket strainer waste                                                                                                         |
| Length in mm                  | 510                                                                                                                                          |
| Width in mm                   | 1000                                                                                                                                         |
| Height in mm                  | 220                                                                                                                                          |
| Interior depth                | 200                                                                                                                                          |
| Collection                    | Subway Style 60                                                                                                                              |
| Material                      | Ceramic                                                                                                                                      |
| Colour name                   | Graphite CeramicPlus                                                                                                                         |
| Other material                | Grate: Stainless steel Valve:<br>Stainless steel                                                                                             |
| Position of main bowl         | Basin on right                                                                                                                               |
| Function of the drain fitting | basket strainer waste                                                                                                                        |
| Colour designation            | Graphite                                                                                                                                     |
| Other colour designations     | Grate: Chrome, Valve: Chrome                                                                                                                 |