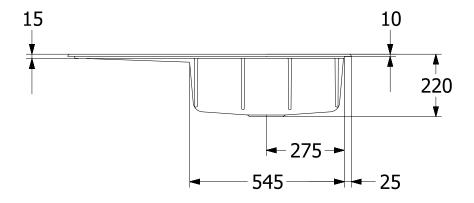

|
| Position of main bowl         | Basin on right                                                                                                                               |
| Function of the drain fitting | basket strainer waste                                                                                                                        |
| Colour designation            | Graphite                                                                                                                                     |
| Other colour designations     | Grate: Chrome, Valve: Chrome                                                                                                                 |

## TECHNICAL DRAWINGS

## 336101i4