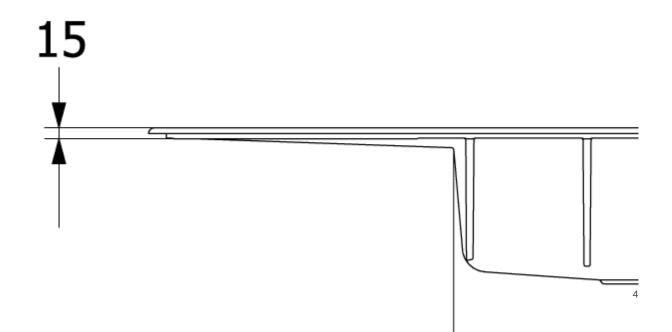

|
| Position of main bowl         | Basin on right                                                                                                                               |
| Function of the drain fitting | basket strainer waste                                                                                                                        |
| Colour designation            | Graphite                                                                                                                                     |
| Other colour designations     | Grate: Chrome, Valve: Chrome                                                                                                                 |

## TECHNICAL DRAWINGS

## 336101i4