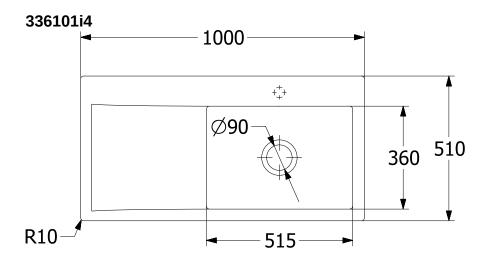

|
| Position of main bowl         | Basin on right                                                                                                                               |
| Function of the drain fitting | basket strainer waste                                                                                                                        |
| Colour designation            | Graphite                                                                                                                                     |
| Other colour designations     | Grate: Chrome, Valve: Chrome                                                                                                                 |

## TECHNICAL DRAWINGS

## 336101i4