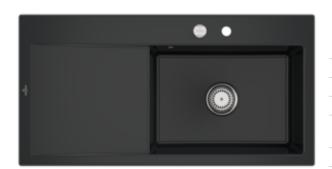

## SUBWAY STYLE 60 BUILT-IN SINK RECTANGLE

## PRODUCT INFORMATION

| Article title                 | Villeroy & Boch Subway Style 60<br>Built-in sink, included Waste system<br>pop-up, 1000 x 510 mm, Pure Black |
|-------------------------------|--------------------------------------------------------------------------------------------------------------|
| Article number                | 336102R7                                                                                                     |
| Assembly / Assembly type      | surface-mounted installation                                                                                 |
| Assembly instructions         | minimum unit width: 60 cm                                                                                    |
| Scope of delivery             | 1 x sink , 1 x pop-up waste system<br>1 x cover cap, round                                                   |
| Length in mm                  | 510                                                                                                          |
| Width in mm                   | 1000                                                                                                         |
| Height in mm                  | 220                                                                                                          |
| Interior depth                | 200                                                                                                          |
| Collection                    | Subway Style 60                                                                                              |
| Colour name                   | Pure Black                                                                                                   |
| Position of main bowl         | Basin on right                                                                                               |
| Function of the drain fitting | pop-up waste system                                                                                          |
| Colour designation            | Pure Black                                                                                                   |