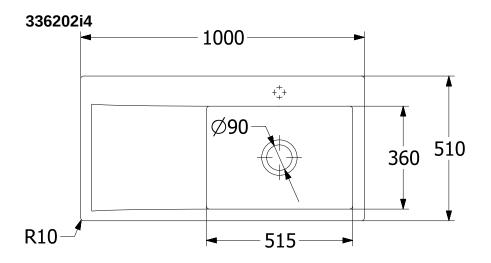

|
| Position of main bowl         | Basin on left                                                                                                                         |
| Function of the drain fitting | pop-up waste system                                                                                                                   |
| Colour designation            | Graphite                                                                                                                              |
| Other colour designations     | Grate: Chrome, Valve: Chrome                                                                                                          |

## TECHNICAL DRAWINGS

## 336202i4