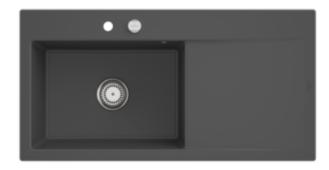

## SUBWAY STYLE 60 BUILT-IN SINK RECTANGLE

## PRODUCT INFORMATION

| Article title                 | Villeroy & Boch Subway Style 60<br>Built-in sink, included Waste system<br>pop-up, of Ceramic, 1000 x 510<br>mm, Graphite CeramicPlus |
|-------------------------------|---------------------------------------------------------------------------------------------------------------------------------------|
| Article number                | 336202i4                                                                                                                              |
| Assembly / Assembly type      | surface-mounted installation                                                                                                          |
| Assembly instructions         | minimum unit width: 60 cm                                                                                                             |
| Scope of delivery             | 1 x sink , 1 x pop-up waste system<br>1 x cover cap, round                                                                            |
| Length in mm                  | 510                                                                                                                                   |
| Width in mm                   | 1000                                                                                                                                  |
| Height in mm                  | 220                                                                                                                                   |
| Interior depth                | 200                                                                                                                                   |
| Collection                    | Subway Style 60                                                                                                                       |
| Material                      | Ceramic                                                                                                                               |
| Colour name                   | Graphite CeramicPlus                                                                                                                  |
| Other material                | Grate: Stainless steel Valve:<br>Stainless steel                                                                                      |
| Position of main bowl         | Basin on left                                                                                                                         |
| Function of the drain fitting | pop-up waste system                                                                                                                   |
| Colour designation            | Graphite                                                                                                                              |
| Other colour designations     | Grate: Chrome, Valve: Chrome                                                                                                          |