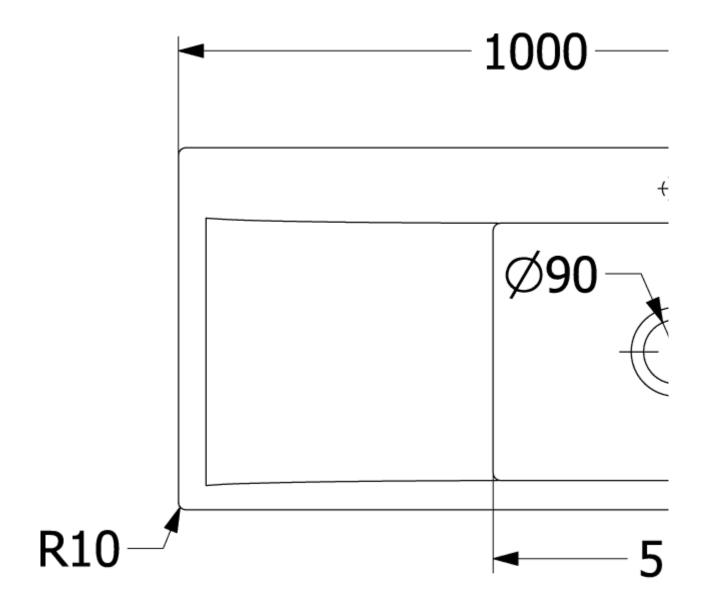

|
| Position of main bowl         | Basin on left                                                                                                                         |
| Function of the drain fitting | pop-up waste system                                                                                                                   |
| Colour designation            | Graphite                                                                                                                              |
| Other colour designations     | Grate: Chrome, Valve: Chrome                                                                                                          |

## TECHNICAL DRAWINGS

## 336202i4