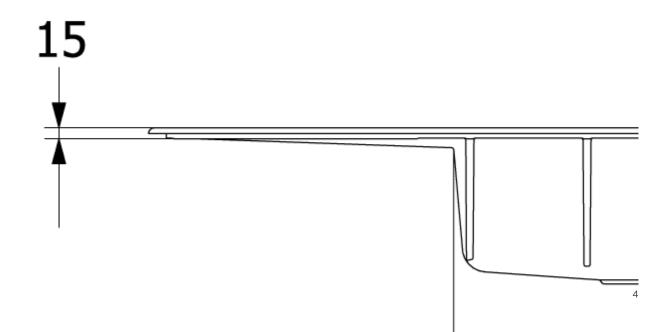

|
| Position of main bowl         | Basin on left                                                                                                                         |
| Function of the drain fitting | pop-up waste system                                                                                                                   |
| Colour designation            | Graphite                                                                                                                              |
| Other colour designations     | Grate: Chrome, Valve: Chrome                                                                                                          |

## TECHNICAL DRAWINGS

## 336202i4