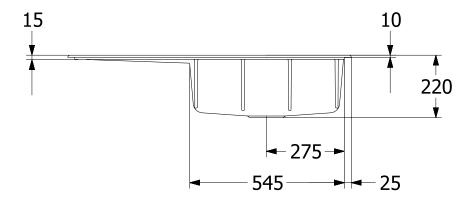

|
| Position of main bowl         | Basin on left                                                                                                                         |
| Function of the drain fitting | pop-up waste system                                                                                                                   |
| Colour designation            | Graphite                                                                                                                              |
| Other colour designations     | Grate: Chrome, Valve: Chrome                                                                                                          |

## TECHNICAL DRAWINGS

## 336202i4