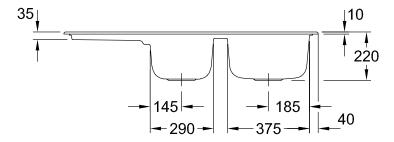

|
| Position of main bowl         | Basin, reversible                                                                                                                        |
| Function of the drain fitting | pop-up waste system                                                                                                                      |
| Colour designation            | White Alpin                                                                                                                              |
| Other colour designations     | Grate: Chrome, Valve: Chrome                                                                                                             |

## TECHNICAL DRAWINGS

## 338002R1