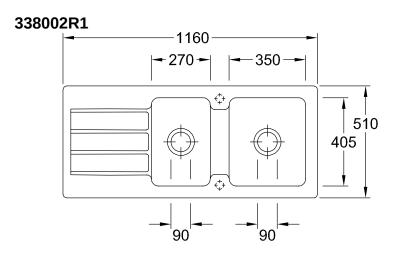

|
| Position of main bowl         | Basin, reversible                                                                                                                        |
| Function of the drain fitting | pop-up waste system                                                                                                                      |
| Colour designation            | White Alpin                                                                                                                              |
| Other colour designations     | Grate: Chrome, Valve: Chrome                                                                                                             |

## TECHNICAL DRAWINGS

## 338002R1