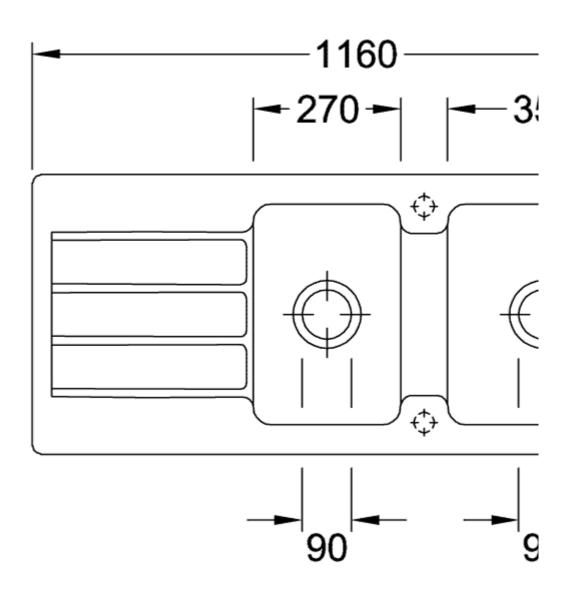

|
| Position of main bowl         | Basin, reversible                                                                                                                        |
| Function of the drain fitting | pop-up waste system                                                                                                                      |
| Colour designation            | White Alpin                                                                                                                              |
| Other colour designations     | Grate: Chrome, Valve: Chrome                                                                                                             |

## TECHNICAL DRAWINGS

## 338002R1