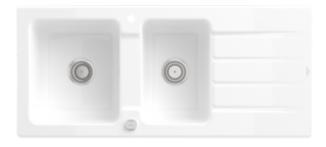

## PRODUCT INFORMATION

| Article title                 | Villeroy & Boch Architectura 80<br>Built-in sink, included Waste system<br>pop-up, of Ceramic, 1160 x 510<br>mm, White Alpin CeramicPlus |
|-------------------------------|------------------------------------------------------------------------------------------------------------------------------------------|
| Article number                | 338002R1                                                                                                                                 |
| Assembly / Assembly type      | surface-mounted installation                                                                                                             |
| Assembly instructions         | minimum unit width: 80 cm                                                                                                                |
| Scope of delivery             | 1 x sink , 1 x pop-up waste system<br>1 x cover cap, round                                                                               |
| Length in mm                  | 510                                                                                                                                      |
| Width in mm                   | 1160                                                                                                                                     |
| Height in mm                  | 220                                                                                                                                      |
| Interior depth                | 200                                                                                                                                      |
| Collection                    | Architectura 80                                                                                                                          |
| Material                      | Ceramic                                                                                                                                  |
| Colour name                   | White Alpin CeramicPlus                                                                                                                  |
| Other material                | Grate: Stainless steel Valve:<br>Stainless steel                                                                                         |
| Position of main bowl         | Basin, reversible                                                                                                                        |
| Function of the drain fitting | pop-up waste system                                                                                                                      |
| Colour designation            | White Alpin                                                                                                                              |
| Other colour designations     | Grate: Chrome, Valve: Chrome                                                                                                             |