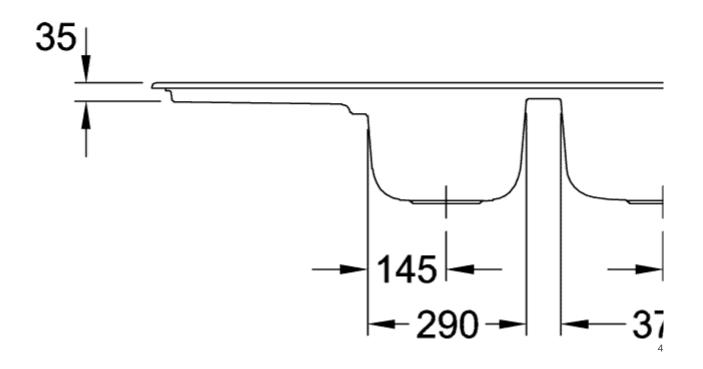

|
| Position of main bowl         | Basin, reversible                                                                                                                        |
| Function of the drain fitting | pop-up waste system                                                                                                                      |
| Colour designation            | White Alpin                                                                                                                              |
| Other colour designations     | Grate: Chrome, Valve: Chrome                                                                                                             |

## TECHNICAL DRAWINGS

## 338002R1