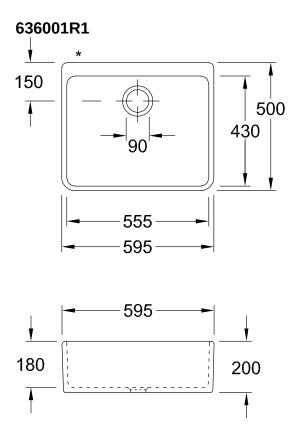

WN        | Dasin centreu                                                                                                                                                                                                                    |
| Function of the drain fitting | basket strainer waste                                                                                                                                                                                                            |
|                               |                                                                                                                                                                                                                                  |

## TECHNICAL DRAWINGS

## 636001R1