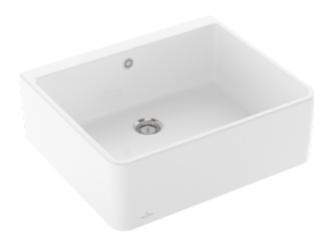

## FARMHOUSE 60 X SINGLE-BOWL SINK RECTANGLE

## PRODUCT INFORMATION

| Article title                 | Villeroy & Boch Farmhouse 60 X<br>Single-bowl sink, included Waste<br>system hand-operated, of Ceramic,<br>595 x 500 mm, White Alpin<br>CeramicPlus                                                                              |
|-------------------------------|----------------------------------------------------------------------------------------------------------------------------------------------------------------------------------------------------------------------------------|
| Article number                | 636001R1                                                                                                                                                                                                                         |
| Assembly / Assembly type      | surface-mounted installation                                                                                                                                                                                                     |
| Assembly instructions         | minimum unit width: 60 cm, The<br>rear is unglazed and the projection<br>is 50 cm. Overhang varies<br>depending on the furniture<br>manufacturer.]installation in natural<br>stone / artificial stone countertops<br>recommended |
| Scope of delivery             | 1 x sink , 1 x basket strainer waste                                                                                                                                                                                             |
| Length in mm                  | 500                                                                                                                                                                                                                              |
| Width in mm                   | 595                                                                                                                                                                                                                              |
| Height in mm                  | 200                                                                                                                                                                                                                              |
| Interior depth                | 180                                                                                                                                                                                                                              |
| Collection                    | Farmhouse 60 X                                                                                                                                                                                                                   |
| Material                      | Ceramic                                                                                                                                                                                                                          |
| Colour name                   | White Alpin CeramicPlus                                                                                                                                                                                                          |
| Other material                | Grate: Stainless steel Valve:<br>Stainless steel                                                                                                                                                                                 |
| Position of main bowl         | Basin centred                                                                                                                                                                                                                    |
| F USILION OF MAIN DOWN        | Dasin centreu                                                                                                                                                                                                                    |
| Function of the drain fitting | basket strainer waste                                                                                                                                                                                                            |
|                               |                                                                                                                                                                                                                                  |