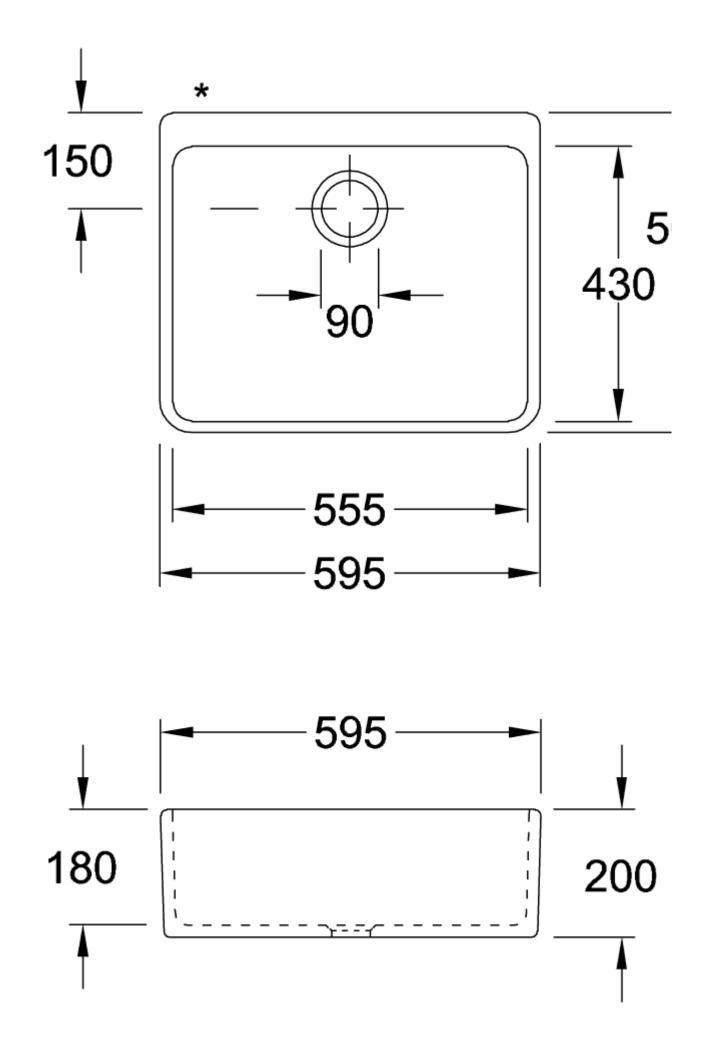

DOWN        | Dasin centreu                                                                                                                                                                                                                    |
| Function of the drain fitting | basket strainer waste                                                                                                                                                                                                            |
|                               |                                                                                                                                                                                                                                  |

## TECHNICAL DRAWINGS

## 636001R1