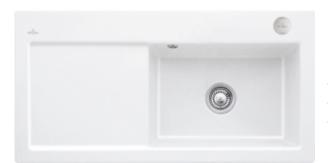

## PRODUCT INFORMATION

| Article title                                                                                                                     | Villeroy & Boch Subway 60 XL flat<br>Flush-mounted sink, included<br>Waste system pop-up, of Ceramic,<br>965 x 475 mm, Snow White<br>CeramicPlus                                                        |
|-----------------------------------------------------------------------------------------------------------------------------------|---------------------------------------------------------------------------------------------------------------------------------------------------------------------------------------------------------|
| Article number                                                                                                                    | 67192FKG                                                                                                                                                                                                |
| Assembly / Assembly type                                                                                                          | flush-fitting installation                                                                                                                                                                              |
| Assembly instructions                                                                                                             | minimum unit width: 60 cm, For<br>flush-fit installation in natural stone<br>or artificial stone countertops <br>Minimum thickness of the<br>countertop when placed with a<br>dishwasher: at least 4 cm |
| Scope of delivery                                                                                                                 | 1 x sink , 1 x pop-up waste system<br>1 x cover cap, round                                                                                                                                              |
|                                                                                                                                   |                                                                                                                                                                                                         |
| Length in mm                                                                                                                      | 475                                                                                                                                                                                                     |
| Length in mm<br>Width in mm                                                                                                       | 475<br>965                                                                                                                                                                                              |
| 5                                                                                                                                 |                                                                                                                                                                                                         |
| Width in mm                                                                                                                       | 965                                                                                                                                                                                                     |
| Width in mm<br>Height in mm                                                                                                       | 965<br>220                                                                                                                                                                                              |
| Width in mm<br>Height in mm<br>Interior depth                                                                                     | 965<br>220<br>200                                                                                                                                                                                       |
| Width in mm<br>Height in mm<br>Interior depth<br>Collection                                                                       | 965<br>220<br>200<br>Subway 60 XL flat                                                                                                                                                                  |
| Width in mm<br>Height in mm<br>Interior depth<br>Collection<br>Material                                                           | 965<br>220<br>200<br>Subway 60 XL flat<br>Ceramic                                                                                                                                                       |
| Width in mm<br>Height in mm<br>Interior depth<br>Collection<br>Material<br>Colour name                                            | 965<br>220<br>200<br>Subway 60 XL flat<br>Ceramic<br>Snow White CeramicPlus<br>Grate: Stainless steel Valve:                                                                                            |
| Width in mm<br>Height in mm<br>Interior depth<br>Collection<br>Material<br>Colour name<br>Other material                          | 965<br>220<br>200<br>Subway 60 XL flat<br>Ceramic<br>Snow White CeramicPlus<br>Grate: Stainless steel Valve:<br>Stainless steel                                                                         |
| Width in mm<br>Height in mm<br>Interior depth<br>Collection<br>Material<br>Colour name<br>Other material<br>Position of main bowl | 965<br>220<br>200<br>Subway 60 XL flat<br>Ceramic<br>Snow White CeramicPlus<br>Grate: Stainless steel Valve:<br>Stainless steel<br>Basin on right                                                       |