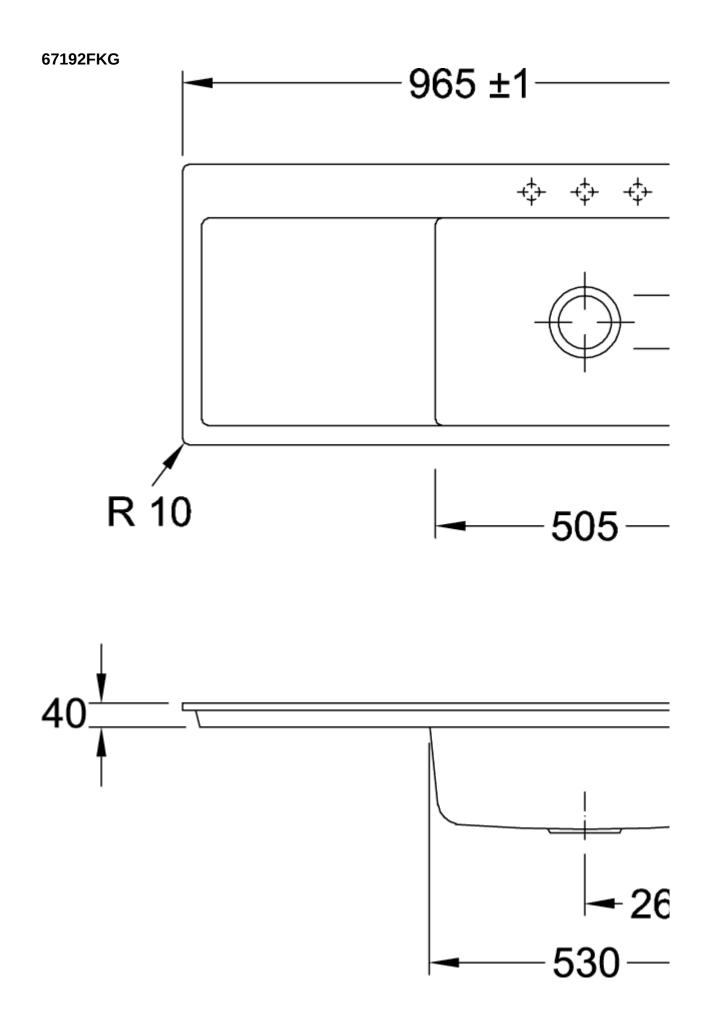

## TECHNICAL DRAWINGS

## PRODUCT INFORMATION

| Article title                                                                                                                     | Villeroy & Boch Subway 60 XL flat<br>Flush-mounted sink, included<br>Waste system pop-up, of Ceramic,<br>965 x 475 mm, Snow White<br>CeramicPlus                                                        |
|-----------------------------------------------------------------------------------------------------------------------------------|---------------------------------------------------------------------------------------------------------------------------------------------------------------------------------------------------------|
| Article number                                                                                                                    | 67192FKG                                                                                                                                                                                                |
| Assembly / Assembly type                                                                                                          | flush-fitting installation                                                                                                                                                                              |
| Assembly instructions                                                                                                             | minimum unit width: 60 cm, For<br>flush-fit installation in natural stone<br>or artificial stone countertops <br>Minimum thickness of the<br>countertop when placed with a<br>dishwasher: at least 4 cm |
| Scope of delivery                                                                                                                 | 1 x sink , 1 x pop-up waste system<br>1 x cover cap, round                                                                                                                                              |
|                                                                                                                                   |                                                                                                                                                                                                         |
| Length in mm                                                                                                                      | 475                                                                                                                                                                                                     |
| Length in mm<br>Width in mm                                                                                                       | 475<br>965                                                                                                                                                                                              |
| 5                                                                                                                                 |                                                                                                                                                                                                         |
| Width in mm                                                                                                                       | 965                                                                                                                                                                                                     |
| Width in mm<br>Height in mm                                                                                                       | 965<br>220                                                                                                                                                                                              |
| Width in mm<br>Height in mm<br>Interior depth                                                                                     | 965<br>220<br>200                                                                                                                                                                                       |
| Width in mm<br>Height in mm<br>Interior depth<br>Collection                                                                       | 965<br>220<br>200<br>Subway 60 XL flat                                                                                                                                                                  |
| Width in mm<br>Height in mm<br>Interior depth<br>Collection<br>Material                                                           | 965<br>220<br>200<br>Subway 60 XL flat<br>Ceramic                                                                                                                                                       |
| Width in mm<br>Height in mm<br>Interior depth<br>Collection<br>Material<br>Colour name                                            | 965<br>220<br>200<br>Subway 60 XL flat<br>Ceramic<br>Snow White CeramicPlus<br>Grate: Stainless steel Valve:                                                                                            |
| Width in mm<br>Height in mm<br>Interior depth<br>Collection<br>Material<br>Colour name<br>Other material                          | 965<br>220<br>200<br>Subway 60 XL flat<br>Ceramic<br>Snow White CeramicPlus<br>Grate: Stainless steel Valve:<br>Stainless steel                                                                         |
| Width in mm<br>Height in mm<br>Interior depth<br>Collection<br>Material<br>Colour name<br>Other material<br>Position of main bowl | 965<br>220<br>200<br>Subway 60 XL flat<br>Ceramic<br>Snow White CeramicPlus<br>Grate: Stainless steel Valve:<br>Stainless steel<br>Basin on right                                                       |