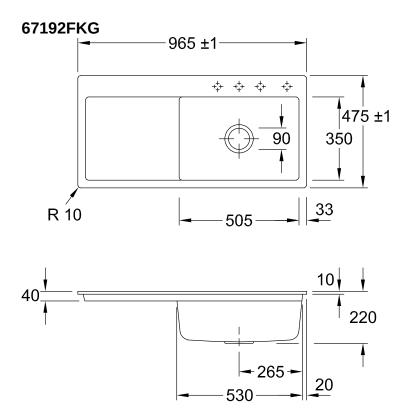

## TECHNICAL DRAWINGS

## PRODUCT INFORMATION

| Article title                                                                                                                     | Villeroy & Boch Subway 60 XL flat<br>Flush-mounted sink, included<br>Waste system pop-up, of Ceramic,<br>965 x 475 mm, Snow White<br>CeramicPlus                                                        |
|-----------------------------------------------------------------------------------------------------------------------------------|---------------------------------------------------------------------------------------------------------------------------------------------------------------------------------------------------------|
| Article number                                                                                                                    | 67192FKG                                                                                                                                                                                                |
| Assembly / Assembly type                                                                                                          | flush-fitting installation                                                                                                                                                                              |
| Assembly instructions                                                                                                             | minimum unit width: 60 cm, For<br>flush-fit installation in natural stone<br>or artificial stone countertops <br>Minimum thickness of the<br>countertop when placed with a<br>dishwasher: at least 4 cm |
| Scope of delivery                                                                                                                 | 1 x sink , 1 x pop-up waste system<br>1 x cover cap, round                                                                                                                                              |
|                                                                                                                                   |                                                                                                                                                                                                         |
| Length in mm                                                                                                                      | 475                                                                                                                                                                                                     |
| Length in mm<br>Width in mm                                                                                                       | 475<br>965                                                                                                                                                                                              |
| 5                                                                                                                                 |                                                                                                                                                                                                         |
| Width in mm                                                                                                                       | 965                                                                                                                                                                                                     |
| Width in mm<br>Height in mm                                                                                                       | 965<br>220                                                                                                                                                                                              |
| Width in mm<br>Height in mm<br>Interior depth                                                                                     | 965<br>220<br>200                                                                                                                                                                                       |
| Width in mm<br>Height in mm<br>Interior depth<br>Collection                                                                       | 965<br>220<br>200<br>Subway 60 XL flat                                                                                                                                                                  |
| Width in mm<br>Height in mm<br>Interior depth<br>Collection<br>Material                                                           | 965<br>220<br>200<br>Subway 60 XL flat<br>Ceramic                                                                                                                                                       |
| Width in mm<br>Height in mm<br>Interior depth<br>Collection<br>Material<br>Colour name                                            | 965<br>220<br>200<br>Subway 60 XL flat<br>Ceramic<br>Snow White CeramicPlus<br>Grate: Stainless steel Valve:                                                                                            |
| Width in mm<br>Height in mm<br>Interior depth<br>Collection<br>Material<br>Colour name<br>Other material                          | 965<br>220<br>200<br>Subway 60 XL flat<br>Ceramic<br>Snow White CeramicPlus<br>Grate: Stainless steel Valve:<br>Stainless steel                                                                         |
| Width in mm<br>Height in mm<br>Interior depth<br>Collection<br>Material<br>Colour name<br>Other material<br>Position of main bowl | 965<br>220<br>200<br>Subway 60 XL flat<br>Ceramic<br>Snow White CeramicPlus<br>Grate: Stainless steel Valve:<br>Stainless steel<br>Basin on right                                                       |