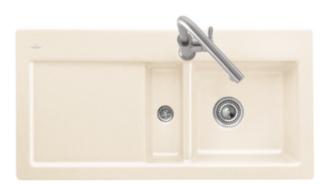

## SUBWAY 60 BUILT-IN SINK RECTANGLE

## PRODUCT INFORMATION

| Article title                 | Villeroy & Boch Subway 60 Built-in<br>sink, included Waste system hand-<br>operated |
|-------------------------------|-------------------------------------------------------------------------------------|
| Article number                | 677001KP                                                                            |
| Assembly / Assembly type      | surface-mounted installation                                                        |
| Assembly instructions         | minimum unit width: 60 cm                                                           |
| Scope of delivery             | $1 	ext{ x sink}$ , $1 	ext{ x basket strainer waste}$                              |
| Interior depth                | 200                                                                                 |
| Collection                    | Subway 60                                                                           |
| Position of main bowl         | Basin on left                                                                       |
| Function of the drain fitting | basket strainer waste                                                               |