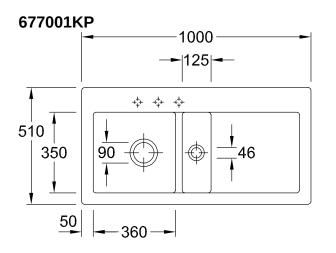

|
| Assembly instructions         | minimum unit width: 60 cm                                                           |
| Scope of delivery             | $1 	ext{ x sink}$ , $1 	ext{ x basket strainer waste}$                              |
| Interior depth                | 200                                                                                 |
| Collection                    | Subway 60                                                                           |
| Position of main bowl         | Basin on left                                                                       |
| Function of the drain fitting | basket strainer waste                                                               |

## TECHNICAL DRAWINGS

## 677001KP