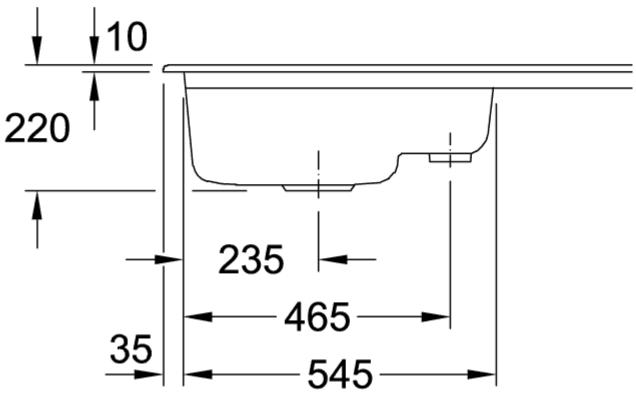

|
| Assembly instructions         | minimum unit width: 60 cm                                                           |
| Scope of delivery             | $1 	ext{ x sink}$ , $1 	ext{ x basket strainer waste}$                              |
| Interior depth                | 200                                                                                 |
| Collection                    | Subway 60                                                                           |
| Position of main bowl         | Basin on left                                                                       |
| Function of the drain fitting | basket strainer waste                                                               |

## TECHNICAL DRAWINGS

## 677001KP