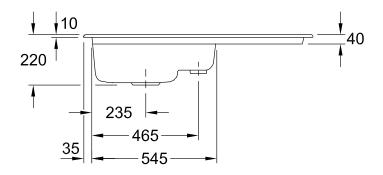

## PRODUCT INFORMATION

| Article title                 | Villeroy & Boch Subway 60 Built-in<br>sink, included Waste system hand-<br>operated |
|-------------------------------|-------------------------------------------------------------------------------------|
| Article number                | 677001KP                                                                            |
| Assembly / Assembly type      | surface-mounted installation                                                        |
| Assembly instructions         | minimum unit width: 60 cm                                                           |
| Scope of delivery             | $1 	ext{ x sink}$ , $1 	ext{ x basket strainer waste}$                              |
| Interior depth                | 200                                                                                 |
| Collection                    | Subway 60                                                                           |
| Position of main bowl         | Basin on left                                                                       |
| Function of the drain fitting | basket strainer waste                                                               |

## TECHNICAL DRAWINGS

## 677001KP