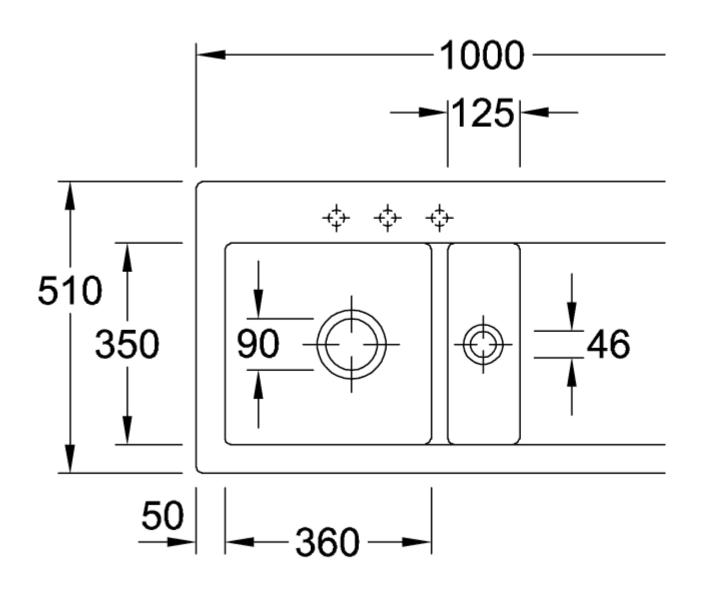

|
| Assembly instructions         | minimum unit width: 60 cm                                                           |
| Scope of delivery             | $1 	ext{ x sink}$ , $1 	ext{ x basket strainer waste}$                              |
| Interior depth                | 200                                                                                 |
| Collection                    | Subway 60                                                                           |
| Position of main bowl         | Basin on left                                                                       |
| Function of the drain fitting | basket strainer waste                                                               |

## TECHNICAL DRAWINGS

## 677001KP