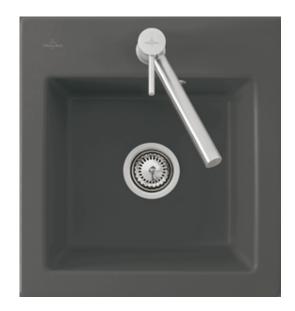

## SUBWAY 45 XS FLAT FLUSH-MOUNTED SINK RECTANGLE

## PRODUCT INFORMATION

| Article title                 | Villeroy & Boch Subway 45 XS flat<br>Flush-mounted sink, included<br>Waste system pop-up, of Ceramic,<br>440 x 475 mm, Fossil CeramicPlus                  |
|-------------------------------|------------------------------------------------------------------------------------------------------------------------------------------------------------|
| Article number                | 67812FKD                                                                                                                                                   |
| Assembly / Assembly type      | flush-fitting installation                                                                                                                                 |
| Assembly instructions         | minimum unit width: 45 cm, For flush-fit installation in natural stone or artificial stone countertops  Minimum thickness of the countertop: at least 3 cm |
| Scope of delivery             | 1 x sink , 1 x pop-up waste system 1 x cover cap, round                                                                                                    |
| Length in mm                  | 475                                                                                                                                                        |
| Width in mm                   | 440                                                                                                                                                        |
| Height in mm                  | 220                                                                                                                                                        |
| Interior depth                | 205                                                                                                                                                        |
| Collection                    | Subway 45 XS flat                                                                                                                                          |
| Material                      | Ceramic                                                                                                                                                    |
| Colour name                   | Fossil CeramicPlus                                                                                                                                         |
| Other material                | Grate: Stainless steel Valve:<br>Stainless steel                                                                                                           |
| Position of main bowl         | Basin centred                                                                                                                                              |
| Function of the drain fitting | pop-up waste system                                                                                                                                        |
| Colour designation            | Fossil                                                                                                                                                     |
| Other colour designations     | Grate: Chrome, Valve: Chrome                                                                                                                               |