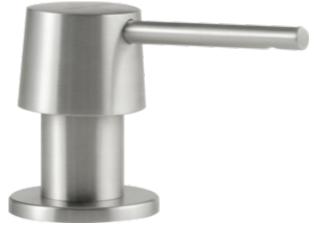

## ACCESSORIES SOAP DISPENSER

## PRODUCT INFORMATION

| Article title         | Villeroy & Boch Accessories Soap<br>dispenser, of Stainless steel, Solid<br>stainless steel |
|-----------------------|---------------------------------------------------------------------------------------------|
| Article number        | 923610LC                                                                                    |
| Scope of delivery     | $1\mbox{x}$ soap dispenser , $1\mbox{x}$ installation instructions                          |
| Length in mm          | 260                                                                                         |
| Width in mm           | 179                                                                                         |
| Height in mm          | 60                                                                                          |
| Collection            | Accessories                                                                                 |
| Material              | Stainless steel                                                                             |
| surface               | matt                                                                                        |
| Colour name           | Solid stainless steel                                                                       |
| Technical information | Material: solid stainless steel (head and holder),  Filling quantity: 250 ml                |
| Colour designation    | Solid stainless steel                                                                       |
| Low pressure          | No                                                                                          |