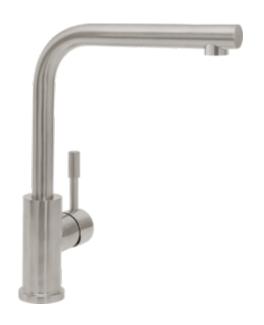

## MODERN STEEL KITCHEN TAP

## PRODUCT INFORMATION

| Article title            | Villeroy & Boch Modern Steel<br>Kitchen tap, of Stainless steel, Solid<br>stainless steel                                                                                                                                                                                                                                                    |
|--------------------------|----------------------------------------------------------------------------------------------------------------------------------------------------------------------------------------------------------------------------------------------------------------------------------------------------------------------------------------------|
| Article number           | 966801LC                                                                                                                                                                                                                                                                                                                                     |
| Assembly / Assembly type | Pillar tap                                                                                                                                                                                                                                                                                                                                   |
| Assembly instructions    | Tap fitting can be installed directly in front of a wall as the water temperature is regulated within a 90° range towards the sink                                                                                                                                                                                                           |
| Scope of delivery        | 1x tap fitting , $1x$ set of connecting hoses $1x$ fastening set $1x$ installation instructions $1x$ care tips                                                                                                                                                                                                                               |
| Length in mm             | 243                                                                                                                                                                                                                                                                                                                                          |
| Width in mm              | 45                                                                                                                                                                                                                                                                                                                                           |
| Height in mm             | 315                                                                                                                                                                                                                                                                                                                                          |
| Collection               | Modern Steel                                                                                                                                                                                                                                                                                                                                 |
| Material                 | Stainless steel                                                                                                                                                                                                                                                                                                                              |
| surface                  | matt                                                                                                                                                                                                                                                                                                                                         |
| Colour name              | Solid stainless steel                                                                                                                                                                                                                                                                                                                        |
| Technical information    | Material: solid stainless steel,   Cartridge material: plastic, ceramic gaskets  Swivel range: 360°   Opening angle of lever: 25°  Tap can be installed directly in front of a wall as the water temperature is regulated within a 90° range towards the sink  Flow volume comfort jet: 11.5  /min  Flexible connection hoses, length 600 mm |
| Length of spout in mm    | 200                                                                                                                                                                                                                                                                                                                                          |
| Colour designation       | Solid stainless steel                                                                                                                                                                                                                                                                                                                        |
| Low pressure             | No                                                                                                                                                                                                                                                                                                                                           |