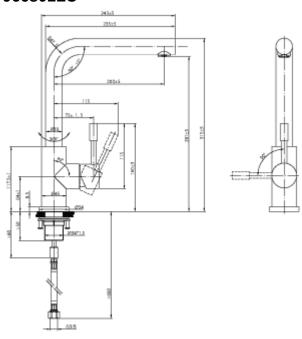

|
| Colour designation       | Solid stainless steel                                                                                                                                                                                                                                                                                                                        |
| Low pressure             | No                                                                                                                                                                                                                                                                                                                                           |

# TECHNICAL DRAWINGS

## 966801LC



#### 966801LC