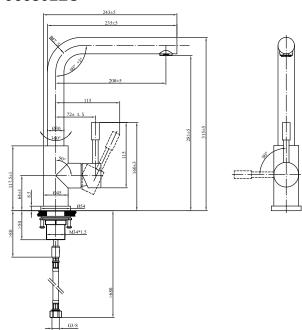

|
| Colour designation       | Solid stainless steel                                                                                                                                                                                                                                                                                                                        |
| Low pressure             | No                                                                                                                                                                                                                                                                                                                                           |

# TECHNICAL DRAWINGS

## 966801LC



#### 966801LC