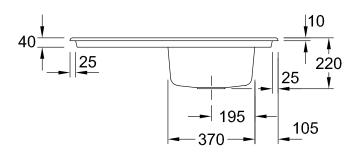

|
| Position of main bowl         | Basin, reversible                                                                                                                    |
| Function of the drain fitting | pop-up waste system                                                                                                                  |
| Colour designation            | Stone White                                                                                                                          |
| Other colour designations     | Grate: Chrome, Valve: Chrome                                                                                                         |

## TECHNICAL DRAWINGS

## 330702RW