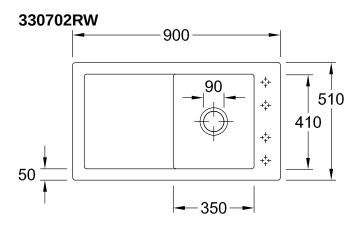

|
| Position of main bowl         | Basin, reversible                                                                                                                    |
| Function of the drain fitting | pop-up waste system                                                                                                                  |
| Colour designation            | Stone White                                                                                                                          |
| Other colour designations     | Grate: Chrome, Valve: Chrome                                                                                                         |

## TECHNICAL DRAWINGS

## 330702RW