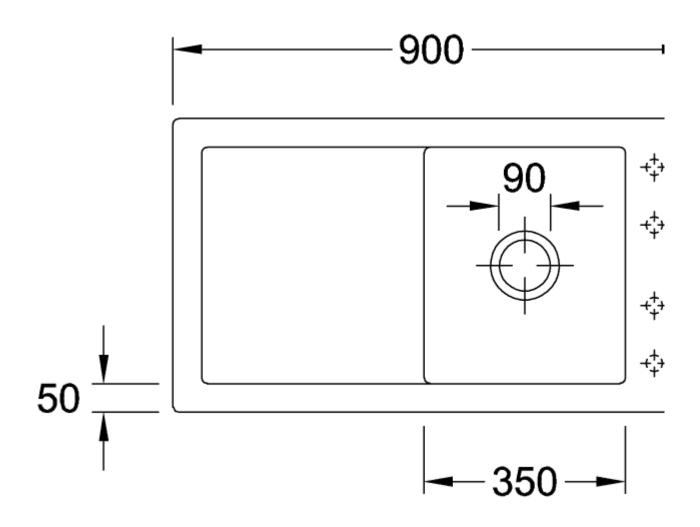

|
| Position of main bowl         | Basin, reversible                                                                                                                    |
| Function of the drain fitting | pop-up waste system                                                                                                                  |
| Colour designation            | Stone White                                                                                                                          |
| Other colour designations     | Grate: Chrome, Valve: Chrome                                                                                                         |

## TECHNICAL DRAWINGS

## 330702RW