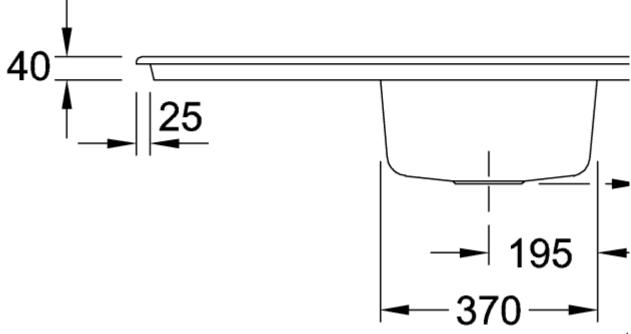

|
| Position of main bowl         | Basin, reversible                                                                                                                    |
| Function of the drain fitting | pop-up waste system                                                                                                                  |
| Colour designation            | Stone White                                                                                                                          |
| Other colour designations     | Grate: Chrome, Valve: Chrome                                                                                                         |

## TECHNICAL DRAWINGS

## 330702RW