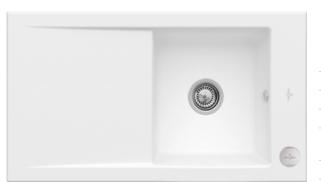

## TIMELINE 50 BUILT-IN SINK RECTANGLE

## PRODUCT INFORMATION

| Article title                 | Villeroy & Boch Timeline 50 Built-in<br>sink, included Waste system pop-<br>up, of Ceramic, 900 x 510 mm,<br>Stone White CeramicPlus |
|-------------------------------|--------------------------------------------------------------------------------------------------------------------------------------|
| Article number                | 330702RW                                                                                                                             |
| Assembly / Assembly type      | surface-mounted installation                                                                                                         |
| Assembly instructions         | minimum unit width: 50 cm                                                                                                            |
| Scope of delivery             | 1 x sink , 1 x pop-up waste system<br>1 x cover cap, round                                                                           |
| Length in mm                  | 510                                                                                                                                  |
| Width in mm                   | 900                                                                                                                                  |
| Height in mm                  | 220                                                                                                                                  |
| Interior depth                | 200                                                                                                                                  |
| Collection                    | Timeline 50                                                                                                                          |
| Material                      | Ceramic                                                                                                                              |
| Colour name                   | Stone White CeramicPlus                                                                                                              |
| Other material                | Grate: Stainless steel Valve:<br>Stainless steel                                                                                     |
| Position of main bowl         | Basin, reversible                                                                                                                    |
| Function of the drain fitting | pop-up waste system                                                                                                                  |
| Colour designation            | Stone White                                                                                                                          |
| Other colour designations     | Grate: Chrome, Valve: Chrome                                                                                                         |