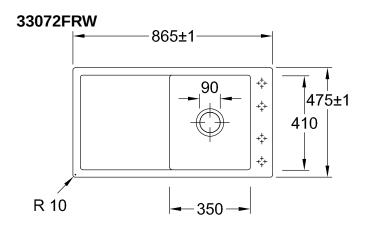

## TECHNICAL DRAWINGS

## 33072FRW

## PRODUCT INFORMATION

| Article title                 | Villeroy & Boch Timeline 50 flat<br>Flush-mounted sink, included<br>Waste system pop-up, of Ceramic,<br>865 x 475 mm, Stone White<br>CeramicPlus                                         |
|-------------------------------|------------------------------------------------------------------------------------------------------------------------------------------------------------------------------------------|
| Article number                | 33072FRW                                                                                                                                                                                 |
| Assembly / Assembly type      | flush-fitting installation                                                                                                                                                               |
| Assembly instructions         | minimum unit width: 50 cm, For flush-fit installation in natural stone or artificial stone countertops  Minimum thickness of the countertop when placed with a dishwasher: at least 4 cm |
| Scope of delivery             | 1 x sink , 1 x pop-up waste system<br>1 x cover cap, round                                                                                                                               |
| Length in mm                  | 475                                                                                                                                                                                      |
| Width in mm                   | 865                                                                                                                                                                                      |
| Height in mm                  | 220                                                                                                                                                                                      |
| Interior depth                | 200                                                                                                                                                                                      |
| Collection                    | Timeline 50 flat                                                                                                                                                                         |
| Material                      | Ceramic                                                                                                                                                                                  |
| Colour name                   | Stone White CeramicPlus                                                                                                                                                                  |
| Other material                | Grate: Stainless steel Valve:<br>Stainless steel                                                                                                                                         |
| Position of main bowl         | Basin, reversible                                                                                                                                                                        |
| Function of the drain fitting | pop-up waste system                                                                                                                                                                      |
| Colour designation            | Stone White                                                                                                                                                                              |
| Other colour designations     | Grate: Chrome, Valve: Chrome                                                                                                                                                             |