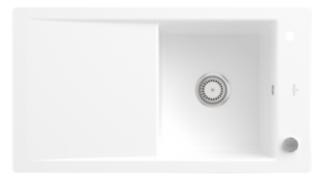

## PRODUCT INFORMATION

| Article title                 | Villeroy & Boch Timeline 50 flat<br>Flush-mounted sink, included<br>Waste system pop-up, of Ceramic,<br>865 x 475 mm, Stone White<br>CeramicPlus                                         |
|-------------------------------|------------------------------------------------------------------------------------------------------------------------------------------------------------------------------------------|
| Article number                | 33072FRW                                                                                                                                                                                 |
| Assembly / Assembly type      | flush-fitting installation                                                                                                                                                               |
| Assembly instructions         | minimum unit width: 50 cm, For flush-fit installation in natural stone or artificial stone countertops  Minimum thickness of the countertop when placed with a dishwasher: at least 4 cm |
| Scope of delivery             | 1 x sink , 1 x pop-up waste system<br>1 x cover cap, round                                                                                                                               |
| Length in mm                  | 475                                                                                                                                                                                      |
| Width in mm                   | 865                                                                                                                                                                                      |
| Height in mm                  | 220                                                                                                                                                                                      |
| Interior depth                | 200                                                                                                                                                                                      |
| Collection                    | Timeline 50 flat                                                                                                                                                                         |
| Material                      | Ceramic                                                                                                                                                                                  |
| Colour name                   | Stone White CeramicPlus                                                                                                                                                                  |
| Other material                | Grate: Stainless steel Valve:<br>Stainless steel                                                                                                                                         |
| Position of main bowl         | Basin, reversible                                                                                                                                                                        |
| Function of the drain fitting | pop-up waste system                                                                                                                                                                      |
| Colour designation            | Stone White                                                                                                                                                                              |
| Other colour designations     | Grate: Chrome, Valve: Chrome                                                                                                                                                             |