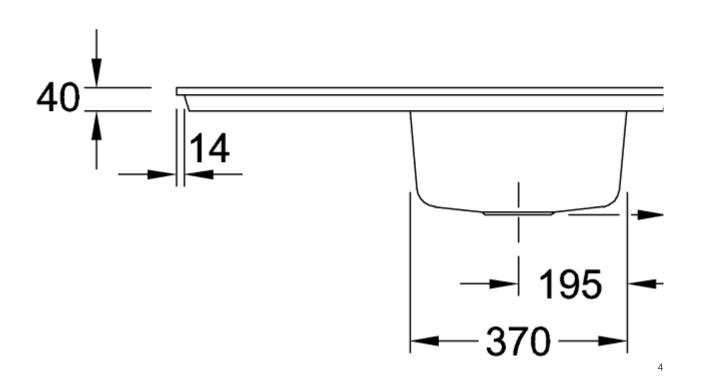

## TECHNICAL DRAWINGS

## 33072FRW

## PRODUCT INFORMATION

| Article title                 | Villeroy & Boch Timeline 50 flat<br>Flush-mounted sink, included<br>Waste system pop-up, of Ceramic,<br>865 x 475 mm, Stone White<br>CeramicPlus                                         |
|-------------------------------|------------------------------------------------------------------------------------------------------------------------------------------------------------------------------------------|
| Article number                | 33072FRW                                                                                                                                                                                 |
| Assembly / Assembly type      | flush-fitting installation                                                                                                                                                               |
| Assembly instructions         | minimum unit width: 50 cm, For flush-fit installation in natural stone or artificial stone countertops  Minimum thickness of the countertop when placed with a dishwasher: at least 4 cm |
| Scope of delivery             | 1 x sink , 1 x pop-up waste system<br>1 x cover cap, round                                                                                                                               |
| Length in mm                  | 475                                                                                                                                                                                      |
| Width in mm                   | 865                                                                                                                                                                                      |
| Height in mm                  | 220                                                                                                                                                                                      |
| Interior depth                | 200                                                                                                                                                                                      |
| Collection                    | Timeline 50 flat                                                                                                                                                                         |
| Material                      | Ceramic                                                                                                                                                                                  |
| Colour name                   | Stone White CeramicPlus                                                                                                                                                                  |
| Other material                | Grate: Stainless steel Valve:<br>Stainless steel                                                                                                                                         |
| Position of main bowl         | Basin, reversible                                                                                                                                                                        |
| Function of the drain fitting | pop-up waste system                                                                                                                                                                      |
| Colour designation            | Stone White                                                                                                                                                                              |
| Other colour designations     | Grate: Chrome, Valve: Chrome                                                                                                                                                             |