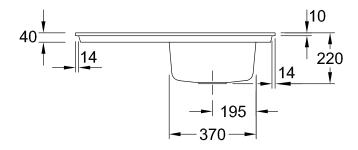

## PRODUCT INFORMATION

| Article title                 | Villeroy & Boch Timeline 50 flat<br>Flush-mounted sink, included<br>Waste system pop-up, of Ceramic,<br>865 x 475 mm, Stone White<br>CeramicPlus                                         |
|-------------------------------|------------------------------------------------------------------------------------------------------------------------------------------------------------------------------------------|
| Article number                | 33072FRW                                                                                                                                                                                 |
| Assembly / Assembly type      | flush-fitting installation                                                                                                                                                               |
| Assembly instructions         | minimum unit width: 50 cm, For flush-fit installation in natural stone or artificial stone countertops  Minimum thickness of the countertop when placed with a dishwasher: at least 4 cm |
| Scope of delivery             | 1 x sink , 1 x pop-up waste system<br>1 x cover cap, round                                                                                                                               |
| Length in mm                  | 475                                                                                                                                                                                      |
| Width in mm                   | 865                                                                                                                                                                                      |
| Height in mm                  | 220                                                                                                                                                                                      |
| Interior depth                | 200                                                                                                                                                                                      |
| Collection                    | Timeline 50 flat                                                                                                                                                                         |
| Material                      | Ceramic                                                                                                                                                                                  |
| Colour name                   | Stone White CeramicPlus                                                                                                                                                                  |
| Other material                | Grate: Stainless steel Valve:<br>Stainless steel                                                                                                                                         |
| Position of main bowl         | Basin, reversible                                                                                                                                                                        |
| Function of the drain fitting | pop-up waste system                                                                                                                                                                      |
| Colour designation            | Stone White                                                                                                                                                                              |
| Other colour designations     | Grate: Chrome, Valve: Chrome                                                                                                                                                             |

## TECHNICAL DRAWINGS

## 33072FRW