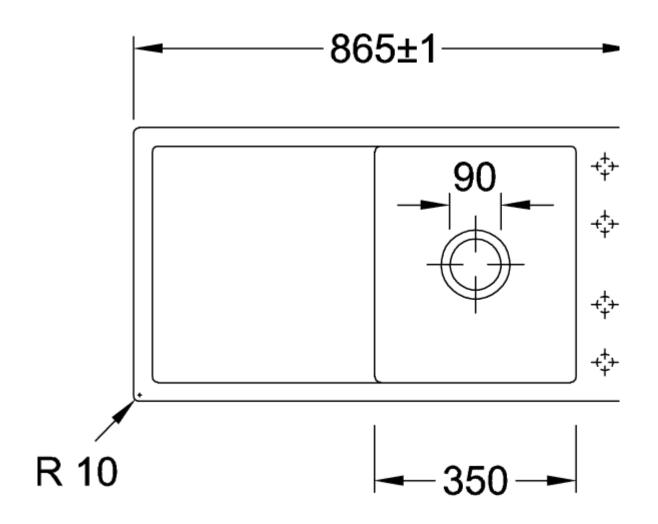

## TECHNICAL DRAWINGS

## 33072FRW

## PRODUCT INFORMATION

| Article title                 | Villeroy & Boch Timeline 50 flat<br>Flush-mounted sink, included<br>Waste system pop-up, of Ceramic,<br>865 x 475 mm, Stone White<br>CeramicPlus                                         |
|-------------------------------|------------------------------------------------------------------------------------------------------------------------------------------------------------------------------------------|
| Article number                | 33072FRW                                                                                                                                                                                 |
| Assembly / Assembly type      | flush-fitting installation                                                                                                                                                               |
| Assembly instructions         | minimum unit width: 50 cm, For flush-fit installation in natural stone or artificial stone countertops  Minimum thickness of the countertop when placed with a dishwasher: at least 4 cm |
| Scope of delivery             | 1 x sink , 1 x pop-up waste system<br>1 x cover cap, round                                                                                                                               |
| Length in mm                  | 475                                                                                                                                                                                      |
| Width in mm                   | 865                                                                                                                                                                                      |
| Height in mm                  | 220                                                                                                                                                                                      |
| Interior depth                | 200                                                                                                                                                                                      |
| Collection                    | Timeline 50 flat                                                                                                                                                                         |
| Material                      | Ceramic                                                                                                                                                                                  |
| Colour name                   | Stone White CeramicPlus                                                                                                                                                                  |
| Other material                | Grate: Stainless steel Valve:<br>Stainless steel                                                                                                                                         |
| Position of main bowl         | Basin, reversible                                                                                                                                                                        |
| Function of the drain fitting | pop-up waste system                                                                                                                                                                      |
| Colour designation            | Stone White                                                                                                                                                                              |
| Other colour designations     | Grate: Chrome, Valve: Chrome                                                                                                                                                             |