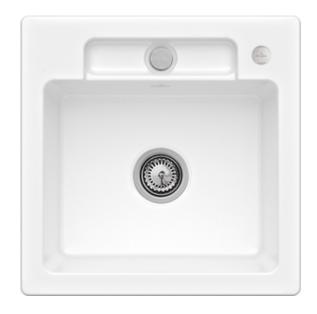

## SILUET 50 S FLAT FLUSH-MOUNTED SINK RECTANGLE

## PRODUCT INFORMATION

| Article title                 | Villeroy & Boch Siluet 50 S flat<br>Flush-mounted sink, included<br>Waste system pop-up, of<br>TitanCeram, 470 x 470 mm, Snow<br>White CeramicPlus |
|-------------------------------|----------------------------------------------------------------------------------------------------------------------------------------------------|
| Article number                | 33452FKG                                                                                                                                           |
| Assembly / Assembly type      | flush-fitting installation                                                                                                                         |
| Assembly instructions         | minimum unit width: 50 cm                                                                                                                          |
| Scope of delivery             | 1 x sink , 1 x pop-up waste system<br>1 x cover cap, round                                                                                         |
| Length in mm                  | 470                                                                                                                                                |
| Width in mm                   | 470                                                                                                                                                |
| Height in mm                  | 220                                                                                                                                                |
| Interior depth                | 200                                                                                                                                                |
| Collection                    | Siluet 50 S flat                                                                                                                                   |
| Material                      | TitanCeram                                                                                                                                         |
| Colour name                   | Snow White CeramicPlus                                                                                                                             |
| Other material                | Grate: Stainless steel Valve:<br>Stainless steel                                                                                                   |
| Design Awards                 | KitchenInnovation of the Year® 2018                                                                                                                |
| Function of the drain fitting | pop-up waste system                                                                                                                                |
| Colour designation            | Snow White                                                                                                                                         |
| Other colour designations     | Grate: Chrome, Valve: Chrome                                                                                                                       |