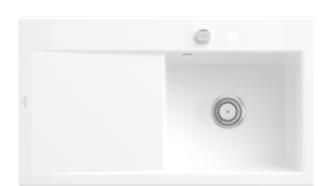

## PRODUCT INFORMATION

| Article title                 | Villeroy & Boch Subway Style 50<br>Built-in sink, included Waste system<br>pop-up, of Ceramic, 900 x 510 mm,<br>White Alpin CeramicPlus |
|-------------------------------|-----------------------------------------------------------------------------------------------------------------------------------------|
| Article number                | 335102R1                                                                                                                                |
| Assembly / Assembly type      | surface-mounted installation                                                                                                            |
| Assembly instructions         | minimum unit width: 50 cm                                                                                                               |
| Scope of delivery             | 1 x sink , 1 x pop-up waste system<br>1 x cover cap, round                                                                              |
| Length in mm                  | 510                                                                                                                                     |
| Width in mm                   | 900                                                                                                                                     |
| Height in mm                  | 220                                                                                                                                     |
| Interior depth                | 200                                                                                                                                     |
| Collection                    | Subway Style 50                                                                                                                         |
| Material                      | Ceramic                                                                                                                                 |
| Colour name                   | White Alpin CeramicPlus                                                                                                                 |
| Other material                | Grate: Stainless steel Valve:<br>Stainless steel                                                                                        |
| Position of main bowl         | Basin on right                                                                                                                          |
| Function of the drain fitting | pop-up waste system                                                                                                                     |
| Colour designation            | White Alpin                                                                                                                             |
| Other colour designations     | Grate: Chrome, Valve: Chrome                                                                                                            |