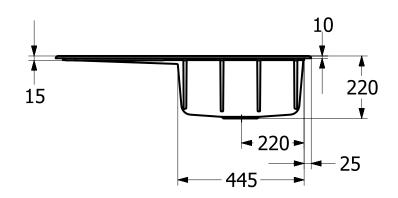

## TECHNICAL DRAWINGS

## 335102R1

## PRODUCT INFORMATION

| Article title                 | Villeroy & Boch Subway Style 50<br>Built-in sink, included Waste system<br>pop-up, of Ceramic, 900 x 510 mm,<br>White Alpin CeramicPlus |
|-------------------------------|-----------------------------------------------------------------------------------------------------------------------------------------|
| Article number                | 335102R1                                                                                                                                |
| Assembly / Assembly type      | surface-mounted installation                                                                                                            |
| Assembly instructions         | minimum unit width: 50 cm                                                                                                               |
| Scope of delivery             | 1 x sink , 1 x pop-up waste system<br>1 x cover cap, round                                                                              |
| Length in mm                  | 510                                                                                                                                     |
| Width in mm                   | 900                                                                                                                                     |
| Height in mm                  | 220                                                                                                                                     |
| Interior depth                | 200                                                                                                                                     |
| Collection                    | Subway Style 50                                                                                                                         |
| Material                      | Ceramic                                                                                                                                 |
| Colour name                   | White Alpin CeramicPlus                                                                                                                 |
| Other material                | Grate: Stainless steel Valve:<br>Stainless steel                                                                                        |
| Position of main bowl         | Basin on right                                                                                                                          |
| Function of the drain fitting | pop-up waste system                                                                                                                     |
| Colour designation            | White Alpin                                                                                                                             |
| Other colour designations     | Grate: Chrome, Valve: Chrome                                                                                                            |