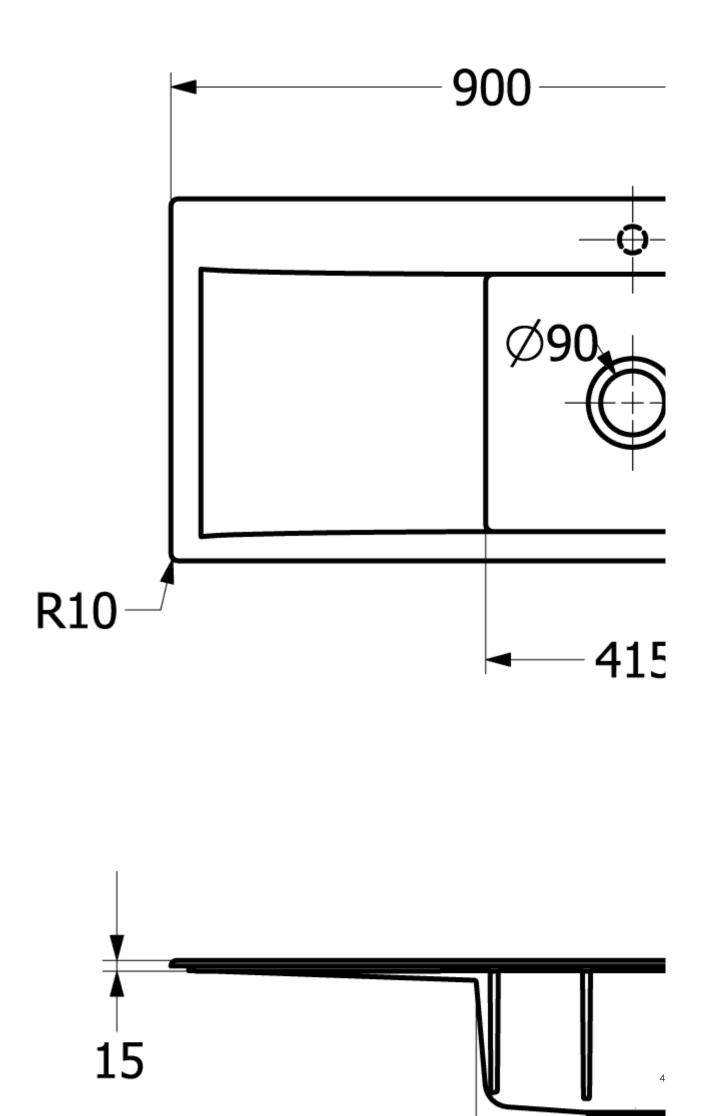

## TECHNICAL DRAWINGS

## 335102R1

## PRODUCT INFORMATION

| Article title                 | Villeroy & Boch Subway Style 50<br>Built-in sink, included Waste system<br>pop-up, of Ceramic, 900 x 510 mm,<br>White Alpin CeramicPlus |
|-------------------------------|-----------------------------------------------------------------------------------------------------------------------------------------|
| Article number                | 335102R1                                                                                                                                |
| Assembly / Assembly type      | surface-mounted installation                                                                                                            |
| Assembly instructions         | minimum unit width: 50 cm                                                                                                               |
| Scope of delivery             | 1 x sink , 1 x pop-up waste system<br>1 x cover cap, round                                                                              |
| Length in mm                  | 510                                                                                                                                     |
| Width in mm                   | 900                                                                                                                                     |
| Height in mm                  | 220                                                                                                                                     |
| Interior depth                | 200                                                                                                                                     |
| Collection                    | Subway Style 50                                                                                                                         |
| Material                      | Ceramic                                                                                                                                 |
| Colour name                   | White Alpin CeramicPlus                                                                                                                 |
| Other material                | Grate: Stainless steel Valve:<br>Stainless steel                                                                                        |
| Position of main bowl         | Basin on right                                                                                                                          |
| Function of the drain fitting | pop-up waste system                                                                                                                     |
| Colour designation            | White Alpin                                                                                                                             |
| Other colour designations     | Grate: Chrome, Valve: Chrome                                                                                                            |