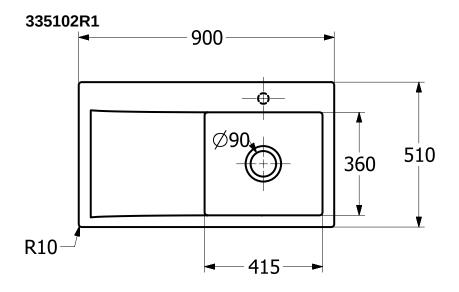

## TECHNICAL DRAWINGS

## 335102R1

## PRODUCT INFORMATION

| Article title                 | Villeroy & Boch Subway Style 50<br>Built-in sink, included Waste system<br>pop-up, of Ceramic, 900 x 510 mm,<br>White Alpin CeramicPlus |
|-------------------------------|-----------------------------------------------------------------------------------------------------------------------------------------|
| Article number                | 335102R1                                                                                                                                |
| Assembly / Assembly type      | surface-mounted installation                                                                                                            |
| Assembly instructions         | minimum unit width: 50 cm                                                                                                               |
| Scope of delivery             | 1 x sink , 1 x pop-up waste system<br>1 x cover cap, round                                                                              |
| Length in mm                  | 510                                                                                                                                     |
| Width in mm                   | 900                                                                                                                                     |
| Height in mm                  | 220                                                                                                                                     |
| Interior depth                | 200                                                                                                                                     |
| Collection                    | Subway Style 50                                                                                                                         |
| Material                      | Ceramic                                                                                                                                 |
| Colour name                   | White Alpin CeramicPlus                                                                                                                 |
| Other material                | Grate: Stainless steel Valve:<br>Stainless steel                                                                                        |
| Position of main bowl         | Basin on right                                                                                                                          |
| Function of the drain fitting | pop-up waste system                                                                                                                     |
| Colour designation            | White Alpin                                                                                                                             |
| Other colour designations     | Grate: Chrome, Valve: Chrome                                                                                                            |