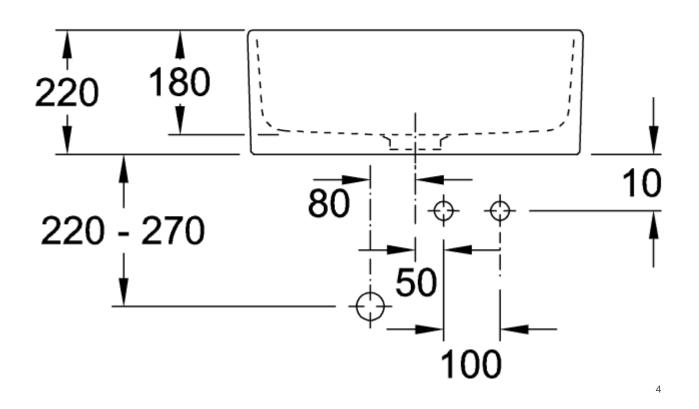

## TECHNICAL DRAWINGS

## 632061RW

## PRODUCT INFORMATION

| Article title                 | Villeroy & Boch Single-bowl sink<br>Single-bowl sink, included Waste<br>system hand-operated, Fastening<br>set, of Ceramic, 595 x 630 mm,<br>Stone White CeramicPlus |
|-------------------------------|----------------------------------------------------------------------------------------------------------------------------------------------------------------------|
| Article number                | 632061RW                                                                                                                                                             |
| Assembly / Assembly type      | surface-mounted installation                                                                                                                                         |
| Assembly instructions         | minimum unit width: 60 cm,<br>Installation on a cabinet or wall-<br>mounted consoles.                                                                                |
| Scope of delivery             | 1 x sink , 1 x basket strainer waste<br>1 x fastening set for installation on<br>an undersink cabinet                                                                |
| Length in mm                  | 630                                                                                                                                                                  |
| Width in mm                   | 595                                                                                                                                                                  |
| Height in mm                  | 220                                                                                                                                                                  |
| Interior depth                | 180                                                                                                                                                                  |
| Collection                    | Single-bowl sink                                                                                                                                                     |
| Material                      | Ceramic                                                                                                                                                              |
| Colour name                   | Stone White CeramicPlus                                                                                                                                              |
| Other material                | Grate: Stainless steel Valve:<br>Stainless steel                                                                                                                     |
| Position of main bowl         | Basin centred                                                                                                                                                        |
| Function of the drain fitting | basket strainer waste                                                                                                                                                |
| Colour designation            | Stone White                                                                                                                                                          |
| Other colour designations     | Grate: Chrome, Valve: Chrome                                                                                                                                         |