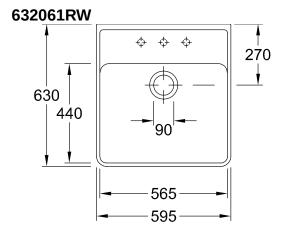

## TECHNICAL DRAWINGS

## 632061RW

## PRODUCT INFORMATION

| Article title                 | Villeroy & Boch Single-bowl sink<br>Single-bowl sink, included Waste<br>system hand-operated, Fastening<br>set, of Ceramic, 595 x 630 mm,<br>Stone White CeramicPlus |
|-------------------------------|----------------------------------------------------------------------------------------------------------------------------------------------------------------------|
| Article number                | 632061RW                                                                                                                                                             |
| Assembly / Assembly type      | surface-mounted installation                                                                                                                                         |
| Assembly instructions         | minimum unit width: 60 cm,<br>Installation on a cabinet or wall-<br>mounted consoles.                                                                                |
| Scope of delivery             | 1 x sink , 1 x basket strainer waste<br>1 x fastening set for installation on<br>an undersink cabinet                                                                |
| Length in mm                  | 630                                                                                                                                                                  |
| Width in mm                   | 595                                                                                                                                                                  |
| Height in mm                  | 220                                                                                                                                                                  |
| Interior depth                | 180                                                                                                                                                                  |
| Collection                    | Single-bowl sink                                                                                                                                                     |
| Material                      | Ceramic                                                                                                                                                              |
| Colour name                   | Stone White CeramicPlus                                                                                                                                              |
| Other material                | Grate: Stainless steel Valve:<br>Stainless steel                                                                                                                     |
| Position of main bowl         | Basin centred                                                                                                                                                        |
| Function of the drain fitting | basket strainer waste                                                                                                                                                |
| Colour designation            | Stone White                                                                                                                                                          |
| Other colour designations     | Grate: Chrome, Valve: Chrome                                                                                                                                         |