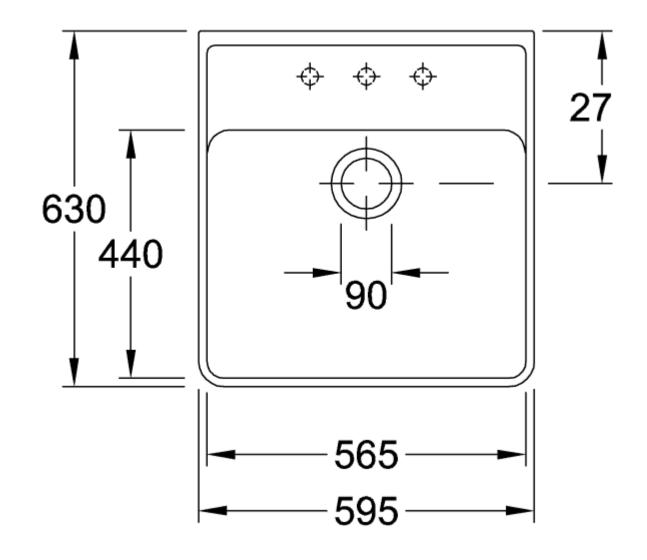

## TECHNICAL DRAWINGS

## 632061RW

## PRODUCT INFORMATION

| Article title                 | Villeroy & Boch Single-bowl sink<br>Single-bowl sink, included Waste<br>system hand-operated, Fastening<br>set, of Ceramic, 595 x 630 mm,<br>Stone White CeramicPlus |
|-------------------------------|----------------------------------------------------------------------------------------------------------------------------------------------------------------------|
| Article number                | 632061RW                                                                                                                                                             |
| Assembly / Assembly type      | surface-mounted installation                                                                                                                                         |
| Assembly instructions         | minimum unit width: 60 cm,<br>Installation on a cabinet or wall-<br>mounted consoles.                                                                                |
| Scope of delivery             | 1 x sink , 1 x basket strainer waste<br>1 x fastening set for installation on<br>an undersink cabinet                                                                |
| Length in mm                  | 630                                                                                                                                                                  |
| Width in mm                   | 595                                                                                                                                                                  |
| Height in mm                  | 220                                                                                                                                                                  |
| Interior depth                | 180                                                                                                                                                                  |
| Collection                    | Single-bowl sink                                                                                                                                                     |
| Material                      | Ceramic                                                                                                                                                              |
| Colour name                   | Stone White CeramicPlus                                                                                                                                              |
| Other material                | Grate: Stainless steel Valve:<br>Stainless steel                                                                                                                     |
| Position of main bowl         | Basin centred                                                                                                                                                        |
| Function of the drain fitting | basket strainer waste                                                                                                                                                |
| Colour designation            | Stone White                                                                                                                                                          |
| Other colour designations     | Grate: Chrome, Valve: Chrome                                                                                                                                         |