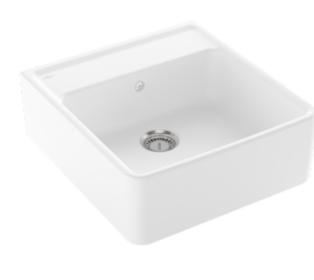

## SINGLE-BOWL SINK SINGLE-BOWL SINK RECTANGLE

## PRODUCT INFORMATION

| Article title                 | Villeroy & Boch Single-bowl sink<br>Single-bowl sink, included Waste<br>system hand-operated, Fastening<br>set, of Ceramic, 595 x 630 mm,<br>Stone White CeramicPlus |
|-------------------------------|----------------------------------------------------------------------------------------------------------------------------------------------------------------------|
| Article number                | 632061RW                                                                                                                                                             |
| Assembly / Assembly type      | surface-mounted installation                                                                                                                                         |
| Assembly instructions         | minimum unit width: 60 cm,<br>Installation on a cabinet or wall-<br>mounted consoles.                                                                                |
| Scope of delivery             | 1 x sink , 1 x basket strainer waste<br>1 x fastening set for installation on<br>an undersink cabinet                                                                |
| Length in mm                  | 630                                                                                                                                                                  |
| Width in mm                   | 595                                                                                                                                                                  |
| Height in mm                  | 220                                                                                                                                                                  |
| Interior depth                | 180                                                                                                                                                                  |
| Collection                    | Single-bowl sink                                                                                                                                                     |
| Material                      | Ceramic                                                                                                                                                              |
| Colour name                   | Stone White CeramicPlus                                                                                                                                              |
| Other material                | Grate: Stainless steel Valve:<br>Stainless steel                                                                                                                     |
| Position of main bowl         | Basin centred                                                                                                                                                        |
| Function of the drain fitting | basket strainer waste                                                                                                                                                |
| Colour designation            | Stone White                                                                                                                                                          |
| Other colour designations     | Grate: Chrome, Valve: Chrome                                                                                                                                         |