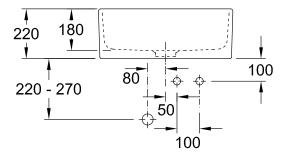

|
| Function of the drain fitting | basket strainer waste                                                                                                                                                |
| Colour designation            | Stone White                                                                                                                                                          |
| Other colour designations     | Grate: Chrome, Valve: Chrome                                                                                                                                         |

## TECHNICAL DRAWINGS

## 632061RW