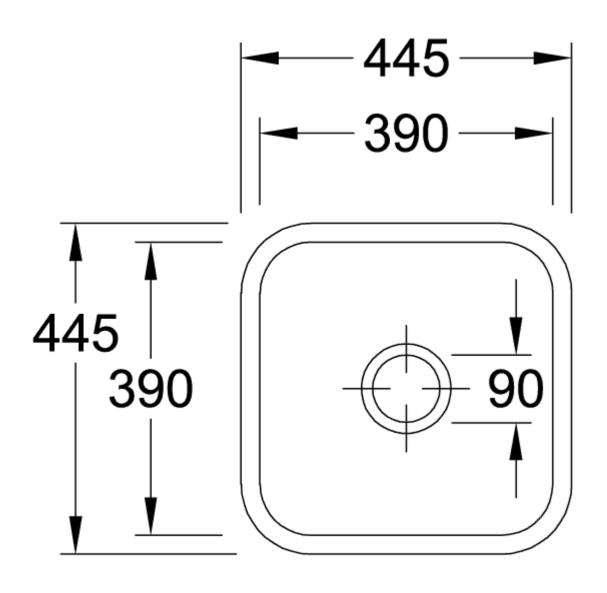

## TECHNICAL DRAWINGS

## 670302RW

## PRODUCT INFORMATION

| Article title                 | Villeroy & Boch Cisterna 50<br>Undercounter sink, included Waste<br>system pop-up, Fastening set, of<br>Ceramic, 445 x 445 mm, Stone<br>White CeramicPlus |
|-------------------------------|-----------------------------------------------------------------------------------------------------------------------------------------------------------|
| Article number                | 670302RW                                                                                                                                                  |
| Assembly / Assembly type      | Undercounter                                                                                                                                              |
| Assembly instructions         | Installation in natural stone or artificial stone countertops, minimum unit width: 50 cm                                                                  |
| Scope of delivery             | 1 x sink , 1 x pop-up waste system<br>1 x cover cap, round 1 x fastening<br>set                                                                           |
| Length in mm                  | 445                                                                                                                                                       |
| Width in mm                   | 445                                                                                                                                                       |
| Height in mm                  | 200                                                                                                                                                       |
| Interior depth                | 180                                                                                                                                                       |
| Collection                    | Cisterna 50                                                                                                                                               |
| Material                      | Ceramic                                                                                                                                                   |
| Colour name                   | Stone White CeramicPlus                                                                                                                                   |
| Other material                | Grate: Stainless steel Valve:<br>Stainless steel                                                                                                          |
| Position of main bowl         | Basin centred                                                                                                                                             |
| Function of the drain fitting | pop-up waste system                                                                                                                                       |
| Colour designation            | Stone White                                                                                                                                               |
| Other colour designations     | Grate: Chrome, Valve: Chrome                                                                                                                              |