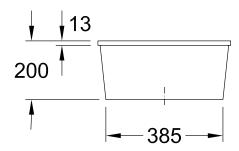

## PRODUCT INFORMATION

| Article title                 | Villeroy & Boch Cisterna 50<br>Undercounter sink, included Waste<br>system pop-up, Fastening set, of<br>Ceramic, 445 x 445 mm, Stone<br>White CeramicPlus |
|-------------------------------|-----------------------------------------------------------------------------------------------------------------------------------------------------------|
| Article number                | 670302RW                                                                                                                                                  |
| Assembly / Assembly type      | Undercounter                                                                                                                                              |
| Assembly instructions         | Installation in natural stone or artificial stone countertops, minimum unit width: 50 cm                                                                  |
| Scope of delivery             | 1 x sink , 1 x pop-up waste system<br>1 x cover cap, round 1 x fastening<br>set                                                                           |
| Length in mm                  | 445                                                                                                                                                       |
| Width in mm                   | 445                                                                                                                                                       |
| Height in mm                  | 200                                                                                                                                                       |
| Interior depth                | 180                                                                                                                                                       |
| Collection                    | Cisterna 50                                                                                                                                               |
| Material                      | Ceramic                                                                                                                                                   |
| Colour name                   | Stone White CeramicPlus                                                                                                                                   |
| Other material                | Grate: Stainless steel Valve:<br>Stainless steel                                                                                                          |
| Position of main bowl         | Basin centred                                                                                                                                             |
| Function of the drain fitting | pop-up waste system                                                                                                                                       |
| Colour designation            | Stone White                                                                                                                                               |
| Other colour designations     | Grate: Chrome, Valve: Chrome                                                                                                                              |

## TECHNICAL DRAWINGS

## 670302RW