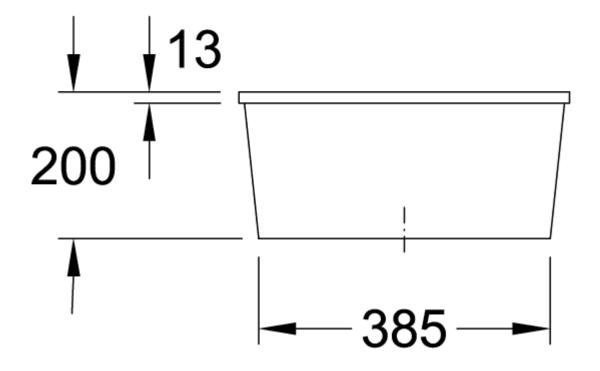

## TECHNICAL DRAWINGS

## 670302RW

## PRODUCT INFORMATION

| Article title                 | Villeroy & Boch Cisterna 50<br>Undercounter sink, included Waste<br>system pop-up, Fastening set, of<br>Ceramic, 445 x 445 mm, Stone<br>White CeramicPlus |
|-------------------------------|-----------------------------------------------------------------------------------------------------------------------------------------------------------|
| Article number                | 670302RW                                                                                                                                                  |
| Assembly / Assembly type      | Undercounter                                                                                                                                              |
| Assembly instructions         | Installation in natural stone or artificial stone countertops, minimum unit width: 50 cm                                                                  |
| Scope of delivery             | 1 x sink , 1 x pop-up waste system<br>1 x cover cap, round 1 x fastening<br>set                                                                           |
| Length in mm                  | 445                                                                                                                                                       |
| Width in mm                   | 445                                                                                                                                                       |
| Height in mm                  | 200                                                                                                                                                       |
| Interior depth                | 180                                                                                                                                                       |
| Collection                    | Cisterna 50                                                                                                                                               |
| Material                      | Ceramic                                                                                                                                                   |
| Colour name                   | Stone White CeramicPlus                                                                                                                                   |
| Other material                | Grate: Stainless steel Valve:<br>Stainless steel                                                                                                          |
| Position of main bowl         | Basin centred                                                                                                                                             |
| Function of the drain fitting | pop-up waste system                                                                                                                                       |
| Colour designation            | Stone White                                                                                                                                               |
| Other colour designations     | Grate: Chrome, Valve: Chrome                                                                                                                              |