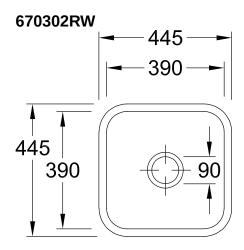

## TECHNICAL DRAWINGS

## 670302RW

## PRODUCT INFORMATION

| Article title                 | Villeroy & Boch Cisterna 50<br>Undercounter sink, included Waste<br>system pop-up, Fastening set, of<br>Ceramic, 445 x 445 mm, Stone<br>White CeramicPlus |
|-------------------------------|-----------------------------------------------------------------------------------------------------------------------------------------------------------|
| Article number                | 670302RW                                                                                                                                                  |
| Assembly / Assembly type      | Undercounter                                                                                                                                              |
| Assembly instructions         | Installation in natural stone or artificial stone countertops, minimum unit width: 50 cm                                                                  |
| Scope of delivery             | 1 x sink , 1 x pop-up waste system<br>1 x cover cap, round 1 x fastening<br>set                                                                           |
| Length in mm                  | 445                                                                                                                                                       |
| Width in mm                   | 445                                                                                                                                                       |
| Height in mm                  | 200                                                                                                                                                       |
| Interior depth                | 180                                                                                                                                                       |
| Collection                    | Cisterna 50                                                                                                                                               |
| Material                      | Ceramic                                                                                                                                                   |
| Colour name                   | Stone White CeramicPlus                                                                                                                                   |
| Other material                | Grate: Stainless steel Valve:<br>Stainless steel                                                                                                          |
| Position of main bowl         | Basin centred                                                                                                                                             |
| Function of the drain fitting | pop-up waste system                                                                                                                                       |
| Colour designation            | Stone White                                                                                                                                               |
| Other colour designations     | Grate: Chrome, Valve: Chrome                                                                                                                              |