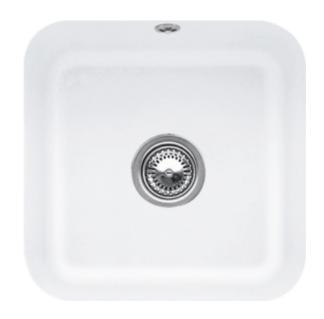

## CISTERNA 50 UNDERCOUNTER SINK SQUARE

## PRODUCT INFORMATION

| Article title                 | Villeroy & Boch Cisterna 50<br>Undercounter sink, included Waste<br>system pop-up, Fastening set, of<br>Ceramic, 445 x 445 mm, Stone<br>White CeramicPlus |
|-------------------------------|-----------------------------------------------------------------------------------------------------------------------------------------------------------|
| Article number                | 670302RW                                                                                                                                                  |
| Assembly / Assembly type      | Undercounter                                                                                                                                              |
| Assembly instructions         | Installation in natural stone or artificial stone countertops, minimum unit width: 50 cm                                                                  |
| Scope of delivery             | 1 x sink , 1 x pop-up waste system<br>1 x cover cap, round 1 x fastening<br>set                                                                           |
| Length in mm                  | 445                                                                                                                                                       |
| Width in mm                   | 445                                                                                                                                                       |
| Height in mm                  | 200                                                                                                                                                       |
| Interior depth                | 180                                                                                                                                                       |
| Collection                    | Cisterna 50                                                                                                                                               |
| Material                      | Ceramic                                                                                                                                                   |
| Colour name                   | Stone White CeramicPlus                                                                                                                                   |
| Other material                | Grate: Stainless steel Valve:<br>Stainless steel                                                                                                          |
| Position of main bowl         | Basin centred                                                                                                                                             |
| Function of the drain fitting | pop-up waste system                                                                                                                                       |
| Colour designation            | Stone White                                                                                                                                               |
| Other colour designations     | Grate: Chrome, Valve: Chrome                                                                                                                              |