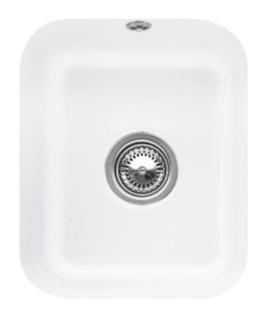

## PRODUCT INFORMATION

| Article title                 | Villeroy & Boch Cisterna 45<br>Undercounter sink, included Waste<br>system hand-operated, Fastening<br>set, of Ceramic, 370 x 435 mm,<br>Stone White CeramicPlus |
|-------------------------------|------------------------------------------------------------------------------------------------------------------------------------------------------------------|
| Article number                | 670401RW                                                                                                                                                         |
| Assembly / Assembly type      | Undercounter                                                                                                                                                     |
| Assembly instructions         | Installation in natural stone or artificial stone countertops, minimum unit width: 45 cm                                                                         |
| Scope of delivery             | 1 x sink , 1 x basket strainer waste<br>1 x fastening set                                                                                                        |
| Length in mm                  | 435                                                                                                                                                              |
| Width in mm                   | 370                                                                                                                                                              |
| Height in mm                  | 200                                                                                                                                                              |
| Interior depth                | 180                                                                                                                                                              |
| Collection                    | Cisterna 45                                                                                                                                                      |
| Material                      | Ceramic                                                                                                                                                          |
| Colour name                   | Stone White CeramicPlus                                                                                                                                          |
| Other material                | Grate: Stainless steel Valve:<br>Stainless steel                                                                                                                 |
| Position of main bowl         | Basin centred                                                                                                                                                    |
| Function of the drain fitting | basket strainer waste                                                                                                                                            |
| Colour designation            | Stone White                                                                                                                                                      |
| Other colour designations     | Grate: Chrome, Valve: Chrome                                                                                                                                     |