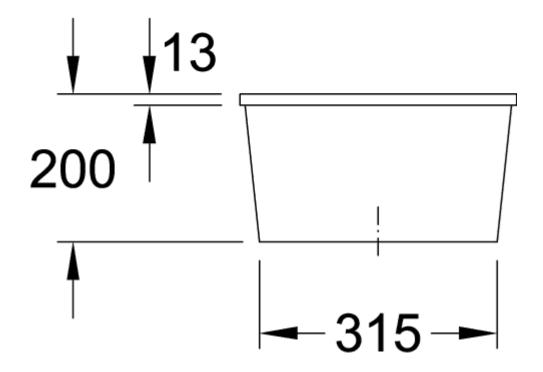

## TECHNICAL DRAWINGS

## PRODUCT INFORMATION

| Article title                 | Villeroy & Boch Cisterna 45<br>Undercounter sink, included Waste<br>system hand-operated, Fastening<br>set, of Ceramic, 370 x 435 mm,<br>Stone White CeramicPlus |
|-------------------------------|------------------------------------------------------------------------------------------------------------------------------------------------------------------|
| Article number                | 670401RW                                                                                                                                                         |
| Assembly / Assembly type      | Undercounter                                                                                                                                                     |
| Assembly instructions         | Installation in natural stone or artificial stone countertops, minimum unit width: 45 cm                                                                         |
| Scope of delivery             | 1 x sink , 1 x basket strainer waste<br>1 x fastening set                                                                                                        |
| Length in mm                  | 435                                                                                                                                                              |
| Width in mm                   | 370                                                                                                                                                              |
| Height in mm                  | 200                                                                                                                                                              |
| Interior depth                | 180                                                                                                                                                              |
| Collection                    | Cisterna 45                                                                                                                                                      |
| Material                      | Ceramic                                                                                                                                                          |
| Colour name                   | Stone White CeramicPlus                                                                                                                                          |
| Other material                | Grate: Stainless steel Valve:<br>Stainless steel                                                                                                                 |
| Position of main bowl         | Basin centred                                                                                                                                                    |
| Function of the drain fitting | basket strainer waste                                                                                                                                            |
| Colour designation            | Stone White                                                                                                                                                      |
| Other colour designations     | Grate: Chrome, Valve: Chrome                                                                                                                                     |