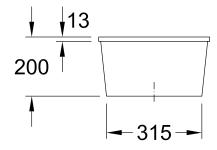

| Basin centred                                                                                                                                                    |
| Function of the drain fitting | basket strainer waste                                                                                                                                            |
| Colour designation            | Stone White                                                                                                                                                      |
| Other colour designations     | Grate: Chrome, Valve: Chrome                                                                                                                                     |

## TECHNICAL DRAWINGS

## 670401RW