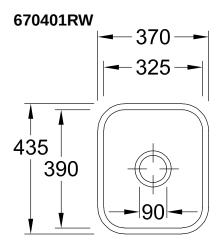

## 670401RW

## PRODUCT INFORMATION

| Article title                 | Villeroy & Boch Cisterna 45<br>Undercounter sink, included Waste<br>system hand-operated, Fastening<br>set, of Ceramic, 370 x 435 mm,<br>Stone White CeramicPlus |
|-------------------------------|------------------------------------------------------------------------------------------------------------------------------------------------------------------|
| Article number                | 670401RW                                                                                                                                                         |
| Assembly / Assembly type      | Undercounter                                                                                                                                                     |
| Assembly instructions         | Installation in natural stone or artificial stone countertops, minimum unit width: 45 cm                                                                         |
| Scope of delivery             | 1 x sink , 1 x basket strainer waste<br>1 x fastening set                                                                                                        |
| Length in mm                  | 435                                                                                                                                                              |
| Width in mm                   | 370                                                                                                                                                              |
| Height in mm                  | 200                                                                                                                                                              |
| Interior depth                | 180                                                                                                                                                              |
| Collection                    | Cisterna 45                                                                                                                                                      |
| Material                      | Ceramic                                                                                                                                                          |
| Colour name                   | Stone White CeramicPlus                                                                                                                                          |
| Other material                | Grate: Stainless steel Valve:<br>Stainless steel                                                                                                                 |
| Position of main bowl         | Basin centred                                                                                                                                                    |
| Function of the drain fitting | basket strainer waste                                                                                                                                            |
| Colour designation            | Stone White                                                                                                                                                      |
| Other colour designations     | Grate: Chrome, Valve: Chrome                                                                                                                                     |