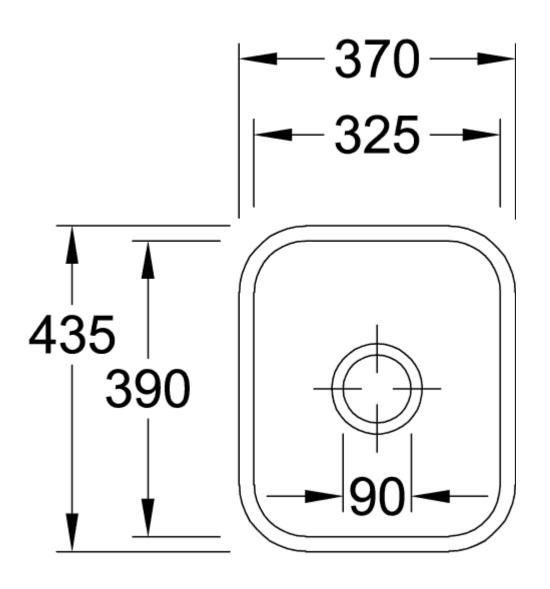

## TECHNICAL DRAWINGS

## PRODUCT INFORMATION

| Article title                 | Villeroy & Boch Cisterna 45<br>Undercounter sink, included Waste<br>system hand-operated, Fastening<br>set, of Ceramic, 370 x 435 mm,<br>Stone White CeramicPlus |
|-------------------------------|------------------------------------------------------------------------------------------------------------------------------------------------------------------|
| Article number                | 670401RW                                                                                                                                                         |
| Assembly / Assembly type      | Undercounter                                                                                                                                                     |
| Assembly instructions         | Installation in natural stone or artificial stone countertops, minimum unit width: 45 cm                                                                         |
| Scope of delivery             | 1 x sink , 1 x basket strainer waste<br>1 x fastening set                                                                                                        |
| Length in mm                  | 435                                                                                                                                                              |
| Width in mm                   | 370                                                                                                                                                              |
| Height in mm                  | 200                                                                                                                                                              |
| Interior depth                | 180                                                                                                                                                              |
| Collection                    | Cisterna 45                                                                                                                                                      |
| Material                      | Ceramic                                                                                                                                                          |
| Colour name                   | Stone White CeramicPlus                                                                                                                                          |
| Other material                | Grate: Stainless steel Valve:<br>Stainless steel                                                                                                                 |
| Position of main bowl         | Basin centred                                                                                                                                                    |
| Function of the drain fitting | basket strainer waste                                                                                                                                            |
| Colour designation            | Stone White                                                                                                                                                      |
| Other colour designations     | Grate: Chrome, Valve: Chrome                                                                                                                                     |