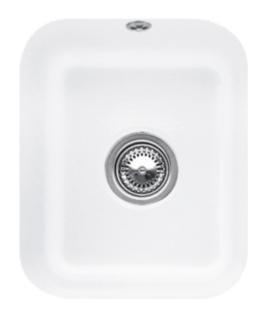

## CISTERNA 45 UNDERCOUNTER SINK RECTANGLE

## PRODUCT INFORMATION

| Article title                 | Villeroy & Boch Cisterna 45<br>Undercounter sink, included Waste<br>system pop-up, Fastening set, of<br>Ceramic, 370 x 435 mm, Stone<br>White CeramicPlus |
|-------------------------------|-----------------------------------------------------------------------------------------------------------------------------------------------------------|
| Article number                | 670402RW                                                                                                                                                  |
| Assembly / Assembly type      | Undercounter                                                                                                                                              |
| Assembly instructions         | Installation in natural stone or artificial stone countertops, minimum unit width: 45 cm                                                                  |
| Scope of delivery             | 1 x sink , 1 x pop-up waste system<br>1 x cover cap, round 1 x fastening<br>set                                                                           |
| Length in mm                  | 435                                                                                                                                                       |
| Width in mm                   | 370                                                                                                                                                       |
| Height in mm                  | 200                                                                                                                                                       |
| Interior depth                | 180                                                                                                                                                       |
| Collection                    | Cisterna 45                                                                                                                                               |
| Material                      | Ceramic                                                                                                                                                   |
| Colour name                   | Stone White CeramicPlus                                                                                                                                   |
| Other material                | Grate: Stainless steel Valve:<br>Stainless steel                                                                                                          |
| Position of main bowl         | Basin centred                                                                                                                                             |
| Function of the drain fitting | pop-up waste system                                                                                                                                       |
| Colour designation            | Stone White                                                                                                                                               |
| Other colour designations     | Grate: Chrome, Valve: Chrome                                                                                                                              |