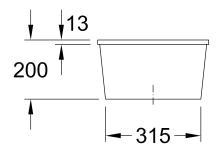

## PRODUCT INFORMATION

| Article title                 | Villeroy & Boch Cisterna 45<br>Undercounter sink, included Waste<br>system pop-up, Fastening set, of<br>Ceramic, 370 x 435 mm, Stone<br>White CeramicPlus |
|-------------------------------|-----------------------------------------------------------------------------------------------------------------------------------------------------------|
| Article number                | 670402RW                                                                                                                                                  |
| Assembly / Assembly type      | Undercounter                                                                                                                                              |
| Assembly instructions         | Installation in natural stone or artificial stone countertops, minimum unit width: 45 cm                                                                  |
| Scope of delivery             | 1 x sink , 1 x pop-up waste system<br>1 x cover cap, round 1 x fastening<br>set                                                                           |
| Length in mm                  | 435                                                                                                                                                       |
| Width in mm                   | 370                                                                                                                                                       |
| Height in mm                  | 200                                                                                                                                                       |
| Interior depth                | 180                                                                                                                                                       |
| Collection                    | Cisterna 45                                                                                                                                               |
| Material                      | Ceramic                                                                                                                                                   |
| Colour name                   | Stone White CeramicPlus                                                                                                                                   |
| Other material                | Grate: Stainless steel Valve:<br>Stainless steel                                                                                                          |
| Position of main bowl         | Basin centred                                                                                                                                             |
| Function of the drain fitting | pop-up waste system                                                                                                                                       |
| Colour designation            | Stone White                                                                                                                                               |
| Other colour designations     | Grate: Chrome, Valve: Chrome                                                                                                                              |

## TECHNICAL DRAWINGS

## 670402RW