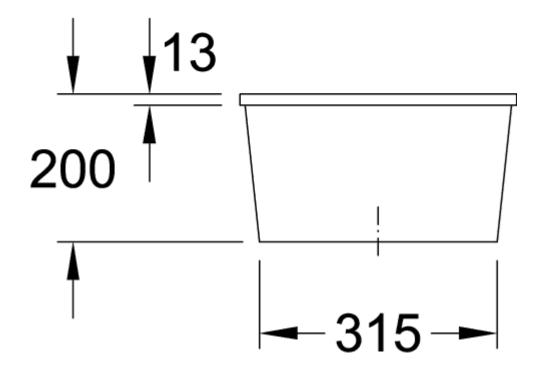

## TECHNICAL DRAWINGS

## 670402RW

## PRODUCT INFORMATION

| Article title                 | Villeroy & Boch Cisterna 45<br>Undercounter sink, included Waste<br>system pop-up, Fastening set, of<br>Ceramic, 370 x 435 mm, Stone<br>White CeramicPlus |
|-------------------------------|-----------------------------------------------------------------------------------------------------------------------------------------------------------|
| Article number                | 670402RW                                                                                                                                                  |
| Assembly / Assembly type      | Undercounter                                                                                                                                              |
| Assembly instructions         | Installation in natural stone or artificial stone countertops, minimum unit width: 45 cm                                                                  |
| Scope of delivery             | 1 x sink , 1 x pop-up waste system<br>1 x cover cap, round 1 x fastening<br>set                                                                           |
| Length in mm                  | 435                                                                                                                                                       |
| Width in mm                   | 370                                                                                                                                                       |
| Height in mm                  | 200                                                                                                                                                       |
| Interior depth                | 180                                                                                                                                                       |
| Collection                    | Cisterna 45                                                                                                                                               |
| Material                      | Ceramic                                                                                                                                                   |
| Colour name                   | Stone White CeramicPlus                                                                                                                                   |
| Other material                | Grate: Stainless steel Valve:<br>Stainless steel                                                                                                          |
| Position of main bowl         | Basin centred                                                                                                                                             |
| Function of the drain fitting | pop-up waste system                                                                                                                                       |
| Colour designation            | Stone White                                                                                                                                               |
| Other colour designations     | Grate: Chrome, Valve: Chrome                                                                                                                              |