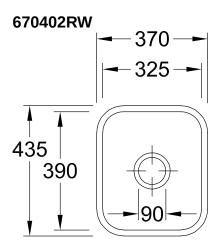

## TECHNICAL DRAWINGS

## 670402RW

## PRODUCT INFORMATION

| Article title                 | Villeroy & Boch Cisterna 45<br>Undercounter sink, included Waste<br>system pop-up, Fastening set, of<br>Ceramic, 370 x 435 mm, Stone<br>White CeramicPlus |
|-------------------------------|-----------------------------------------------------------------------------------------------------------------------------------------------------------|
| Article number                | 670402RW                                                                                                                                                  |
| Assembly / Assembly type      | Undercounter                                                                                                                                              |
| Assembly instructions         | Installation in natural stone or artificial stone countertops, minimum unit width: 45 cm                                                                  |
| Scope of delivery             | 1 x sink , 1 x pop-up waste system<br>1 x cover cap, round 1 x fastening<br>set                                                                           |
| Length in mm                  | 435                                                                                                                                                       |
| Width in mm                   | 370                                                                                                                                                       |
| Height in mm                  | 200                                                                                                                                                       |
| Interior depth                | 180                                                                                                                                                       |
| Collection                    | Cisterna 45                                                                                                                                               |
| Material                      | Ceramic                                                                                                                                                   |
| Colour name                   | Stone White CeramicPlus                                                                                                                                   |
| Other material                | Grate: Stainless steel Valve:<br>Stainless steel                                                                                                          |
| Position of main bowl         | Basin centred                                                                                                                                             |
| Function of the drain fitting | pop-up waste system                                                                                                                                       |
| Colour designation            | Stone White                                                                                                                                               |
| Other colour designations     | Grate: Chrome, Valve: Chrome                                                                                                                              |