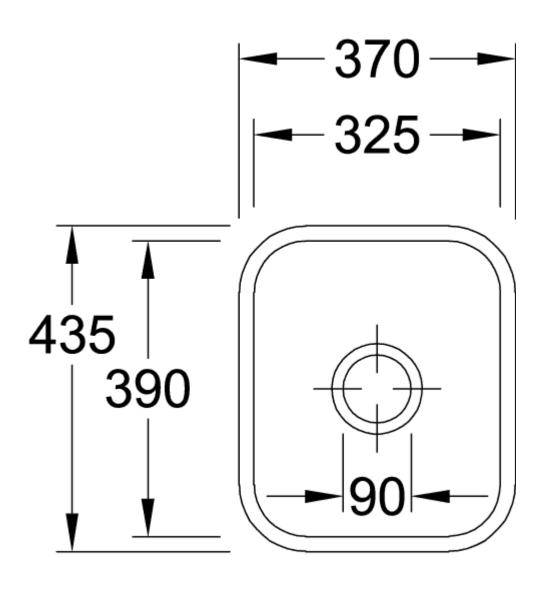

## TECHNICAL DRAWINGS

## 670402RW

## PRODUCT INFORMATION

| Article title                 | Villeroy & Boch Cisterna 45<br>Undercounter sink, included Waste<br>system pop-up, Fastening set, of<br>Ceramic, 370 x 435 mm, Stone<br>White CeramicPlus |
|-------------------------------|-----------------------------------------------------------------------------------------------------------------------------------------------------------|
| Article number                | 670402RW                                                                                                                                                  |
| Assembly / Assembly type      | Undercounter                                                                                                                                              |
| Assembly instructions         | Installation in natural stone or artificial stone countertops, minimum unit width: 45 cm                                                                  |
| Scope of delivery             | 1 x sink , 1 x pop-up waste system<br>1 x cover cap, round 1 x fastening<br>set                                                                           |
| Length in mm                  | 435                                                                                                                                                       |
| Width in mm                   | 370                                                                                                                                                       |
| Height in mm                  | 200                                                                                                                                                       |
| Interior depth                | 180                                                                                                                                                       |
| Collection                    | Cisterna 45                                                                                                                                               |
| Material                      | Ceramic                                                                                                                                                   |
| Colour name                   | Stone White CeramicPlus                                                                                                                                   |
| Other material                | Grate: Stainless steel Valve:<br>Stainless steel                                                                                                          |
| Position of main bowl         | Basin centred                                                                                                                                             |
| Function of the drain fitting | pop-up waste system                                                                                                                                       |
| Colour designation            | Stone White                                                                                                                                               |
| Other colour designations     | Grate: Chrome, Valve: Chrome                                                                                                                              |