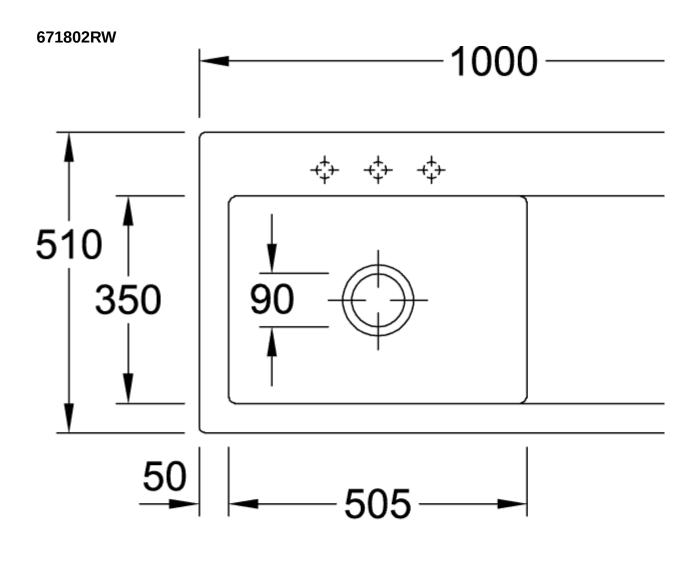

|
| Position of main bowl         | Basin on left                                                                                                                           |
| Function of the drain fitting | pop-up waste system                                                                                                                     |
| Colour designation            | Stone White                                                                                                                             |
| Other colour designations     | Grate: Chrome, Valve: Chrome                                                                                                            |

## TECHNICAL DRAWINGS