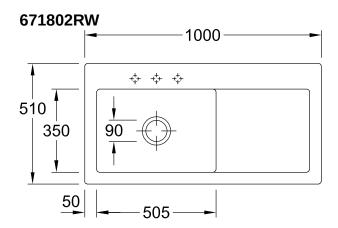

|
| Position of main bowl         | Basin on left                                                                                                                           |
| Function of the drain fitting | pop-up waste system                                                                                                                     |
| Colour designation            | Stone White                                                                                                                             |
| Other colour designations     | Grate: Chrome, Valve: Chrome                                                                                                            |

## TECHNICAL DRAWINGS