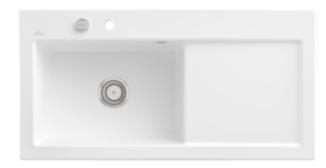

## PRODUCT INFORMATION

| Article title                 | Villeroy & Boch Subway 60 XL Built-<br>in sink, included Waste system pop-<br>up, of Ceramic, 1000 x 510 mm,<br>Stone White CeramicPlus |
|-------------------------------|-----------------------------------------------------------------------------------------------------------------------------------------|
| Article number                | 671802RW                                                                                                                                |
| Assembly / Assembly type      | surface-mounted installation                                                                                                            |
| Assembly instructions         | minimum unit width: 60 cm                                                                                                               |
| Scope of delivery             | 1 x sink , 1 x pop-up waste system 1 x cover cap, round                                                                                 |
| Length in mm                  | 510                                                                                                                                     |
| Width in mm                   | 1000                                                                                                                                    |
| Height in mm                  | 220                                                                                                                                     |
| Interior depth                | 200                                                                                                                                     |
| Collection                    | Subway 60 XL                                                                                                                            |
| Material                      | Ceramic                                                                                                                                 |
| Colour name                   | Stone White CeramicPlus                                                                                                                 |
| Other material                | Grate: Stainless steel Valve:<br>Stainless steel                                                                                        |
| Position of main bowl         | Basin on left                                                                                                                           |
| Function of the drain fitting | pop-up waste system                                                                                                                     |
| Colour designation            | Stone White                                                                                                                             |
| Other colour designations     | Grate: Chrome, Valve: Chrome                                                                                                            |