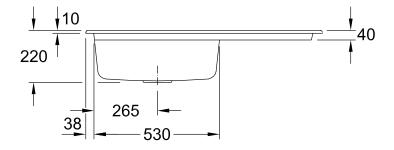

|
| Position of main bowl         | Basin on left                                                                                                                           |
| Function of the drain fitting | pop-up waste system                                                                                                                     |
| Colour designation            | Stone White                                                                                                                             |
| Other colour designations     | Grate: Chrome, Valve: Chrome                                                                                                            |

## TECHNICAL DRAWINGS