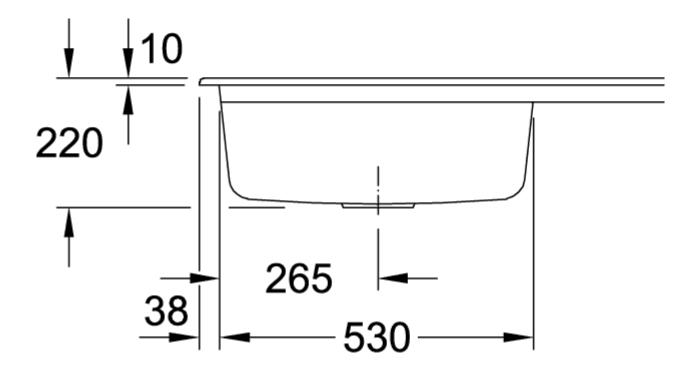

|
| Position of main bowl         | Basin on left                                                                                                                           |
| Function of the drain fitting | pop-up waste system                                                                                                                     |
| Colour designation            | Stone White                                                                                                                             |
| Other colour designations     | Grate: Chrome, Valve: Chrome                                                                                                            |

## TECHNICAL DRAWINGS