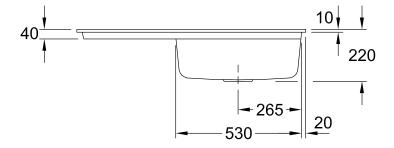

## PRODUCT INFORMATION

| Article title                 | Villeroy & Boch Subway 60 XL flat<br>Flush-mounted sink, included<br>Waste system hand-operated, of<br>Ceramic, 965 x 475 mm, White<br>Alpin CeramicPlus                                 |
|-------------------------------|------------------------------------------------------------------------------------------------------------------------------------------------------------------------------------------|
| Article number                | 67191FR1                                                                                                                                                                                 |
| Assembly / Assembly type      | flush-fitting installation                                                                                                                                                               |
| Assembly instructions         | minimum unit width: 60 cm, For flush-fit installation in natural stone or artificial stone countertops  Minimum thickness of the countertop when placed with a dishwasher: at least 4 cm |
| Scope of delivery             | 1 x sink , 1 x basket strainer waste                                                                                                                                                     |
| Length in mm                  | 475                                                                                                                                                                                      |
| Width in mm                   | 965                                                                                                                                                                                      |
| Height in mm                  | 220                                                                                                                                                                                      |
| Interior depth                | 200                                                                                                                                                                                      |
| Collection                    | Subway 60 XL flat                                                                                                                                                                        |
| Material                      | Ceramic                                                                                                                                                                                  |
| Colour name                   | White Alpin CeramicPlus                                                                                                                                                                  |
| Other material                | Grate: Stainless steel Valve:<br>Stainless steel                                                                                                                                         |
| Position of main bowl         | Basin on right                                                                                                                                                                           |
| Function of the drain fitting | basket strainer waste                                                                                                                                                                    |
| Colour designation            | White Alpin                                                                                                                                                                              |
| Other colour designations     | Grate: Chrome, Valve: Chrome                                                                                                                                                             |

## TECHNICAL DRAWINGS