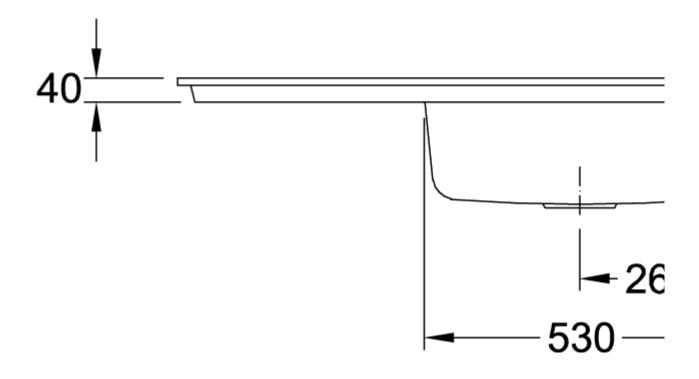

## TECHNICAL DRAWINGS

## PRODUCT INFORMATION

| Article title                 | Villeroy & Boch Subway 60 XL flat<br>Flush-mounted sink, included<br>Waste system hand-operated, of<br>Ceramic, 965 x 475 mm, White<br>Alpin CeramicPlus                                 |
|-------------------------------|------------------------------------------------------------------------------------------------------------------------------------------------------------------------------------------|
| Article number                | 67191FR1                                                                                                                                                                                 |
| Assembly / Assembly type      | flush-fitting installation                                                                                                                                                               |
| Assembly instructions         | minimum unit width: 60 cm, For flush-fit installation in natural stone or artificial stone countertops  Minimum thickness of the countertop when placed with a dishwasher: at least 4 cm |
| Scope of delivery             | 1 x sink , 1 x basket strainer waste                                                                                                                                                     |
| Length in mm                  | 475                                                                                                                                                                                      |
| Width in mm                   | 965                                                                                                                                                                                      |
| Height in mm                  | 220                                                                                                                                                                                      |
| Interior depth                | 200                                                                                                                                                                                      |
| Collection                    | Subway 60 XL flat                                                                                                                                                                        |
| Material                      | Ceramic                                                                                                                                                                                  |
| Colour name                   | White Alpin CeramicPlus                                                                                                                                                                  |
| Other material                | Grate: Stainless steel Valve:<br>Stainless steel                                                                                                                                         |
| Position of main bowl         | Basin on right                                                                                                                                                                           |
| Function of the drain fitting | basket strainer waste                                                                                                                                                                    |
| Colour designation            | White Alpin                                                                                                                                                                              |
| Other colour designations     | Grate: Chrome, Valve: Chrome                                                                                                                                                             |