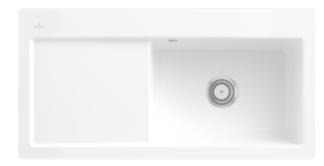

## SUBWAY 60 XL FLAT FLUSH-MOUNTED SINK RECTANGLE

## PRODUCT INFORMATION

| Article title                 | Villeroy & Boch Subway 60 XL flat<br>Flush-mounted sink, included<br>Waste system hand-operated, of<br>Ceramic, 965 x 475 mm, White<br>Alpin CeramicPlus                                 |
|-------------------------------|------------------------------------------------------------------------------------------------------------------------------------------------------------------------------------------|
| Article number                | 67191FR1                                                                                                                                                                                 |
| Assembly / Assembly type      | flush-fitting installation                                                                                                                                                               |
| Assembly instructions         | minimum unit width: 60 cm, For flush-fit installation in natural stone or artificial stone countertops  Minimum thickness of the countertop when placed with a dishwasher: at least 4 cm |
| Scope of delivery             | 1 x sink , 1 x basket strainer waste                                                                                                                                                     |
| Length in mm                  | 475                                                                                                                                                                                      |
| Width in mm                   | 965                                                                                                                                                                                      |
| Height in mm                  | 220                                                                                                                                                                                      |
| Interior depth                | 200                                                                                                                                                                                      |
| Collection                    | Subway 60 XL flat                                                                                                                                                                        |
| Material                      | Ceramic                                                                                                                                                                                  |
| Colour name                   | White Alpin CeramicPlus                                                                                                                                                                  |
| Other material                | Grate: Stainless steel Valve:<br>Stainless steel                                                                                                                                         |
| Position of main bowl         | Basin on right                                                                                                                                                                           |
| Function of the drain fitting | basket strainer waste                                                                                                                                                                    |
| Colour designation            | White Alpin                                                                                                                                                                              |
| Other colour designations     | Grate: Chrome, Valve: Chrome                                                                                                                                                             |