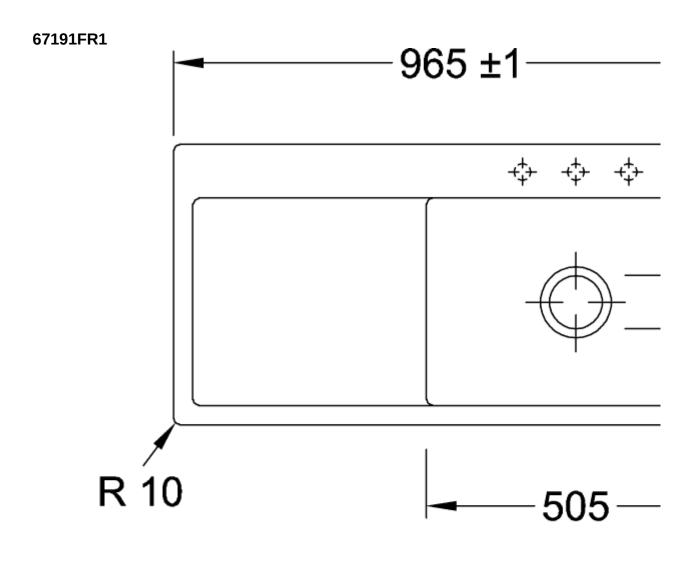

## TECHNICAL DRAWINGS

## PRODUCT INFORMATION

| Article title                 | Villeroy & Boch Subway 60 XL flat<br>Flush-mounted sink, included<br>Waste system hand-operated, of<br>Ceramic, 965 x 475 mm, White<br>Alpin CeramicPlus                                 |
|-------------------------------|------------------------------------------------------------------------------------------------------------------------------------------------------------------------------------------|
| Article number                | 67191FR1                                                                                                                                                                                 |
| Assembly / Assembly type      | flush-fitting installation                                                                                                                                                               |
| Assembly instructions         | minimum unit width: 60 cm, For flush-fit installation in natural stone or artificial stone countertops  Minimum thickness of the countertop when placed with a dishwasher: at least 4 cm |
| Scope of delivery             | 1 x sink , 1 x basket strainer waste                                                                                                                                                     |
| Length in mm                  | 475                                                                                                                                                                                      |
| Width in mm                   | 965                                                                                                                                                                                      |
| Height in mm                  | 220                                                                                                                                                                                      |
| Interior depth                | 200                                                                                                                                                                                      |
| Collection                    | Subway 60 XL flat                                                                                                                                                                        |
| Material                      | Ceramic                                                                                                                                                                                  |
| Colour name                   | White Alpin CeramicPlus                                                                                                                                                                  |
| Other material                | Grate: Stainless steel Valve:<br>Stainless steel                                                                                                                                         |
| Position of main bowl         | Basin on right                                                                                                                                                                           |
| Function of the drain fitting | basket strainer waste                                                                                                                                                                    |
| Colour designation            | White Alpin                                                                                                                                                                              |
| Other colour designations     | Grate: Chrome, Valve: Chrome                                                                                                                                                             |