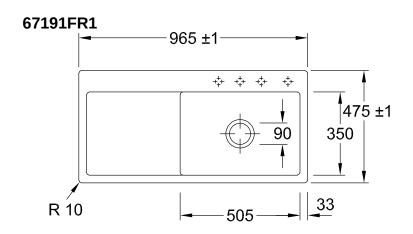

## TECHNICAL DRAWINGS

## PRODUCT INFORMATION

| Article title                 | Villeroy & Boch Subway 60 XL flat<br>Flush-mounted sink, included<br>Waste system hand-operated, of<br>Ceramic, 965 x 475 mm, White<br>Alpin CeramicPlus                                 |
|-------------------------------|------------------------------------------------------------------------------------------------------------------------------------------------------------------------------------------|
| Article number                | 67191FR1                                                                                                                                                                                 |
| Assembly / Assembly type      | flush-fitting installation                                                                                                                                                               |
| Assembly instructions         | minimum unit width: 60 cm, For flush-fit installation in natural stone or artificial stone countertops  Minimum thickness of the countertop when placed with a dishwasher: at least 4 cm |
| Scope of delivery             | 1 x sink , 1 x basket strainer waste                                                                                                                                                     |
| Length in mm                  | 475                                                                                                                                                                                      |
| Width in mm                   | 965                                                                                                                                                                                      |
| Height in mm                  | 220                                                                                                                                                                                      |
| Interior depth                | 200                                                                                                                                                                                      |
| Collection                    | Subway 60 XL flat                                                                                                                                                                        |
| Material                      | Ceramic                                                                                                                                                                                  |
| Colour name                   | White Alpin CeramicPlus                                                                                                                                                                  |
| Other material                | Grate: Stainless steel Valve:<br>Stainless steel                                                                                                                                         |
| Position of main bowl         | Basin on right                                                                                                                                                                           |
| Function of the drain fitting | basket strainer waste                                                                                                                                                                    |
| Colour designation            | White Alpin                                                                                                                                                                              |
| Other colour designations     | Grate: Chrome, Valve: Chrome                                                                                                                                                             |