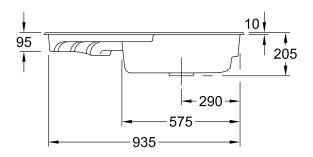

## PRODUCT INFORMATION

| Article title                 | Villeroy & Boch Arena corner<br>Corner sink, included Strainer bowl,<br>Waste system hand-operated, of<br>Ceramic, 975 x 625 mm, Stone<br>White CeramicPlus |
|-------------------------------|-------------------------------------------------------------------------------------------------------------------------------------------------------------|
| Article number                | 672901RW                                                                                                                                                    |
| Assembly / Assembly type      | surface-mounted installation                                                                                                                                |
| Assembly instructions         | Installation on a corner undersink cabinet with 90 cm side length.                                                                                          |
| Scope of delivery             | 1 x sink , 1 x basket strainer waste<br>1 x strainer bowl                                                                                                   |
| Length in mm                  | 625                                                                                                                                                         |
| Width in mm                   | 975                                                                                                                                                         |
| Height in mm                  | 205                                                                                                                                                         |
| Interior depth                | 180                                                                                                                                                         |
| Collection                    | Arena corner                                                                                                                                                |
| Material                      | Ceramic                                                                                                                                                     |
| Colour name                   | Stone White CeramicPlus                                                                                                                                     |
| Other material                | Grate: Stainless steel Valve:<br>Stainless steel                                                                                                            |
| Position of main bowl         | Basin centred                                                                                                                                               |
| Function of the drain fitting | basket strainer waste                                                                                                                                       |
| Colour designation            | Stone White                                                                                                                                                 |
| Other colour designations     | Grate: Chrome, Valve: Chrome                                                                                                                                |

## TECHNICAL DRAWINGS

672901RW