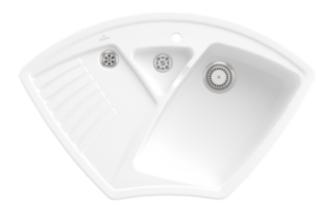

## PRODUCT INFORMATION

| Article title                 | Villeroy & Boch Arena corner<br>Corner sink, included Strainer bowl,<br>Waste system hand-operated, of<br>Ceramic, 975 x 625 mm, Stone<br>White CeramicPlus |
|-------------------------------|-------------------------------------------------------------------------------------------------------------------------------------------------------------|
| Article number                | 672901RW                                                                                                                                                    |
| Assembly / Assembly type      | surface-mounted installation                                                                                                                                |
| Assembly instructions         | Installation on a corner undersink cabinet with 90 cm side length.                                                                                          |
| Scope of delivery             | 1 x sink , 1 x basket strainer waste<br>1 x strainer bowl                                                                                                   |
| Length in mm                  | 625                                                                                                                                                         |
| Width in mm                   | 975                                                                                                                                                         |
| Height in mm                  | 205                                                                                                                                                         |
| Interior depth                | 180                                                                                                                                                         |
| Collection                    | Arena corner                                                                                                                                                |
| Material                      | Ceramic                                                                                                                                                     |
| Colour name                   | Stone White CeramicPlus                                                                                                                                     |
| Other material                | Grate: Stainless steel Valve:<br>Stainless steel                                                                                                            |
| Position of main bowl         | Basin centred                                                                                                                                               |
| Function of the drain fitting | basket strainer waste                                                                                                                                       |
| Colour designation            | Stone White                                                                                                                                                 |
| Other colour designations     | Grate: Chrome, Valve: Chrome                                                                                                                                |