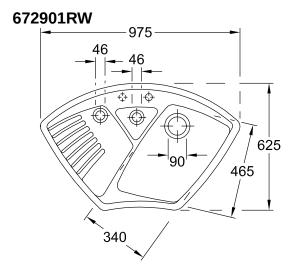

tion of main bowl         | Basin centred                                                                                                                                               |
| Function of the drain fitting | basket strainer waste                                                                                                                                       |
| Colour designation            | Stone White                                                                                                                                                 |
| Other colour designations     | Grate: Chrome, Valve: Chrome                                                                                                                                |

## TECHNICAL DRAWINGS

672901RW