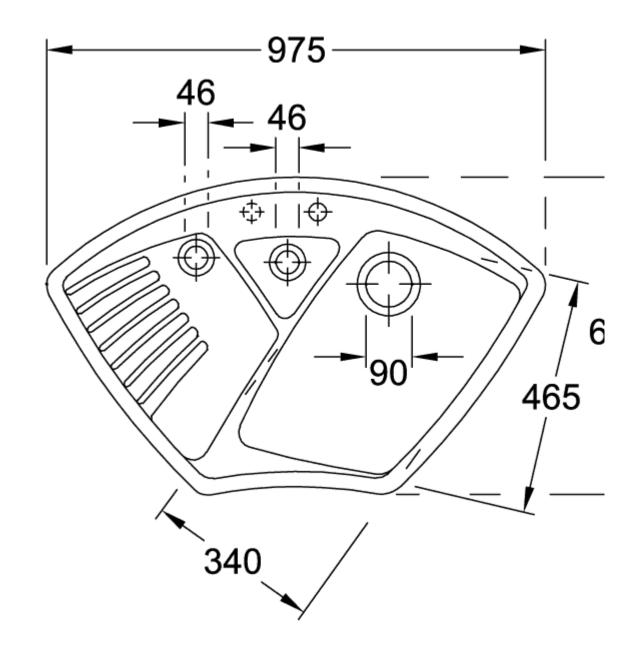

Position of main bowl         | Basin centred                                                                                                                                               |
| Function of the drain fitting | basket strainer waste                                                                                                                                       |
| Colour designation            | Stone White                                                                                                                                                 |
| Other colour designations     | Grate: Chrome, Valve: Chrome                                                                                                                                |

## TECHNICAL DRAWINGS

672901RW