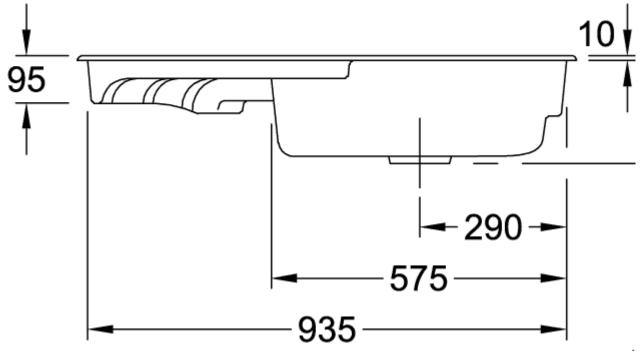

sition of main bowl         | Basin centred                                                                                                                                               |
| Function of the drain fitting | basket strainer waste                                                                                                                                       |
| Colour designation            | Stone White                                                                                                                                                 |
| Other colour designations     | Grate: Chrome, Valve: Chrome                                                                                                                                |

## TECHNICAL DRAWINGS

672901RW