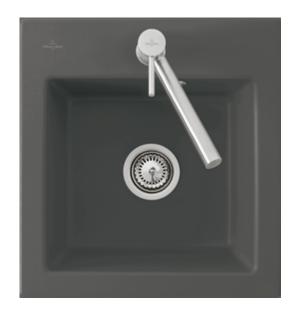

## SUBWAY 45 XS FLAT FLUSH-MOUNTED SINK RECTANGLE

## PRODUCT INFORMATION

| Article title                 | Villeroy & Boch Subway 45 XS flat<br>Flush-mounted sink, included<br>Waste system pop-up, of Ceramic,<br>440 x 475 mm, Ivory CeramicPlus                   |
|-------------------------------|------------------------------------------------------------------------------------------------------------------------------------------------------------|
| Article number                | 67812FFU                                                                                                                                                   |
| Assembly / Assembly type      | flush-fitting installation                                                                                                                                 |
| Assembly instructions         | minimum unit width: 45 cm, For flush-fit installation in natural stone or artificial stone countertops  Minimum thickness of the countertop: at least 3 cm |
| Scope of delivery             | 1 x sink , 1 x pop-up waste system 1 x cover cap, round                                                                                                    |
| Length in mm                  | 475                                                                                                                                                        |
| Width in mm                   | 440                                                                                                                                                        |
| Height in mm                  | 220                                                                                                                                                        |
| Interior depth                | 205                                                                                                                                                        |
| Collection                    | Subway 45 XS flat                                                                                                                                          |
| Material                      | Ceramic                                                                                                                                                    |
| Colour name                   | Ivory CeramicPlus                                                                                                                                          |
| Other material                | Grate: Stainless steel Valve:<br>Stainless steel                                                                                                           |
| Position of main bowl         | Basin centred                                                                                                                                              |
| Function of the drain fitting | pop-up waste system                                                                                                                                        |
| Colour designation            | lvory                                                                                                                                                      |
| Other colour designations     | Grate: Chrome, Valve: Chrome                                                                                                                               |